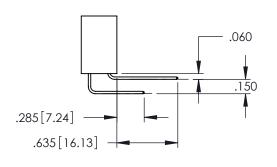

<u>Contact Dimensions:</u>
525-P.C. Tail .018 Sq.(0.46 Sq.) - Tail LG=.150(3.81)
.100 (2.54) Contact Spacing x .200 (5.08) Row Spacing

..330[8.38] CARD SLOT .160[4.06] POINT OF CONTACT **SECTION A-A** 

INSULATOR MATERIAL: THERMOPLASTIC PBT BLACK, UL 94V-0

CONTACT MATERIAL; COPPER TIN ALLOY CONTACT PLATING: GOLD ON THE MATING AREA, TIN PLATING ON THE CONTACT TAILS, NICKEL UNDERPLATE

345/395 SERIES CARD EDGE CONNECTOR PART NUMBER: 395-055-525-104