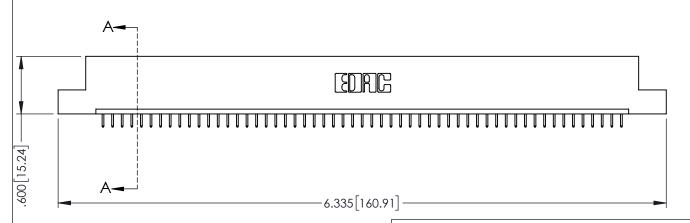

<u>Contact Dimensions:</u>
525-P.C. Tail .018 Sq.(0.46 Sq.) - Tail LG=.150(3.81)
.100 (2.54) Contact Spacing x .200 (5.08) Row Spacing

..330[8.38] CARD SLOT .160[4.06] POINT OF CONTACT **SECTION A-A** 

INSULATOR MATERIAL: THERMOPLASTIC PBT BLACK, UL 94V-0

CONTACT MATERIAL; COPPER TIN ALLOY CONTACT PLATING: GOLD ON THE MATING AREA, TIN PLATING ON THE CONTACT TAILS, NICKEL UNDERPLATE

345/395 SERIES CARD EDGE CONNECTOR PART NUMBER: 395-055-525-104