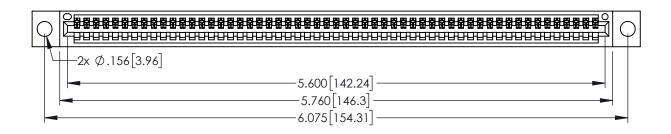

<u>Contact Dimensions:</u>
525-P.C. Tail .018 Sq.(0.46 Sq.) - Tail LG=.150(3.81)
.100 (2.54) Contact Spacing x .200 (5.08) Row Spacing

..330[8.38] CARD SLOT .160[4.06] POINT OF CONTACT **SECTION A-A** 

INSULATOR MATERIAL: THERMOPLASTIC PBT BLACK, UL 94V-0

CONTACT MATERIAL; COPPER TIN ALLOY CONTACT PLATING: GOLD ON THE MATING AREA, TIN PLATING ON THE CONTACT TAILS, NICKEL UNDERPLATE

345/395 SERIES CARD EDGE CONNECTOR PART NUMBER: 395-055-525-104