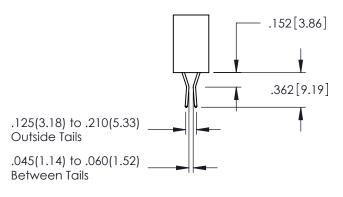

345-ENG-MASTER

.107 [2.72] .082 [2.08] .157 [4] .232 [5.89] .125(3.18) to .210(5.33) .125(3.18) to .210(5.33) Outside Tails Outside Tails .045(1.14) to .060(1.52) .045(1.14) to .060(1.52) Between Tails Between Tails **Contact Code 555 Contact Code 556** 

**Contact Code 558** 

**Contact Code 559** 

Contact Code 560

INSULATOR MATERIAL: THERMOPLASTIC POLYESTER, UL 94V-0 DAP MATERIAL AVAILABLE UPON REQUEST

CONTACT MATERIAL; COPPER ALLOY CONTACT PLATING: GOLD ON THE MATING AREA, TIN PLATING ON THE CONTACT TAILS, NICKEL UNDERPLATE

## 345/395 SERIES CARD EDGE CONNECTOR CONTACT CODE 555,556,558,559,560 DIMENSIONS

YOUR CONNECTION TO QUALITY & SERVICE

|   | ACAD REFERENCE NO. 345-ENG-MASTER |                          |  |
|---|-----------------------------------|--------------------------|--|
|   | DRAWN: R.STA.MONICA               | DATE: <b>MAY.16/2017</b> |  |
|   | CHECKED:                          | DATE:                    |  |
|   | SCALE: 1:1                        | SHEET 2 OF 2             |  |
| D | DRAWING NUMBER                    | ISSUE                    |  |