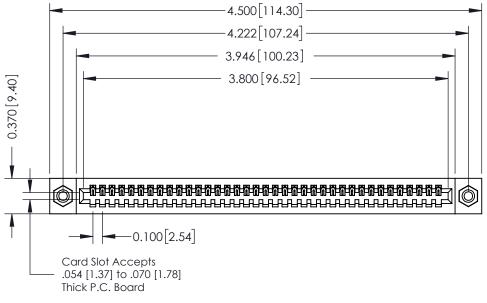

## **Mounting Option** 08-#4-40 Unified Threaded Inserts 0.370 [9.40]

## **Contact Detail**

541-Wire Wrap .025 Sq.(0.64 Sq.) - Tail LG=.760(19.30) .100 [2.54] Contact Spacing x .200 [5.08] Row Spacing

## **See Accompanying Pages for:**

- **Contact Bend Details**
- **Mounting Options**

342 / 392 Card Edge Connector Part Number: 392-037-541-108

YOUR CONNECTION TO QUALITY & SERVICE

CANADA

J.LEE DATE: OCT. 06/09 SHEET 1 OF 3