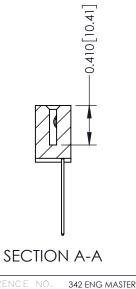

THIS IS A C.A.D. GENERATED DRAWING DO NOT MAKE MANUAL REVISIONS TO MASTER

ISSUE NUMBER

ORIGINAL

1

| 342 / 392 Card Edge Connector<br>Mounting Options |                                                                                                                                                                                               | ACAD REFERENCE NO. 342 ENG MASTER |                         |        |  |  |
|---------------------------------------------------|-----------------------------------------------------------------------------------------------------------------------------------------------------------------------------------------------|-----------------------------------|-------------------------|--------|--|--|
|                                                   |                                                                                                                                                                                               | DRAWN: J.LEE                      | DATE: <b>OCT. 06/09</b> |        |  |  |
|                                                   |                                                                                                                                                                                               | CHECKED:                          | DATE:                   |        |  |  |
| TORONTO, ONTARIO                                  | THESE DRAWINGS AND SPECIFICATIONS ARE THE PROPERTY OF EDAC INCAND SHALL NOT BE REPRODUCED,OR COPIED OR USED AS THE BASIS FOR THE MANUFACTURE OR SALE OF APPARATUS WITHOUT WRITTEN PERMISSION. | SCALE: NTS                        | SHEET :                 | 3 OF 3 |  |  |
|                                                   |                                                                                                                                                                                               | DRAWING NUMBER                    | •                       | ISSUE  |  |  |
| YOUR CONNECTION TO QUALITY & SERVICE              |                                                                                                                                                                                               | 342 Assembly                      |                         | 1      |  |  |