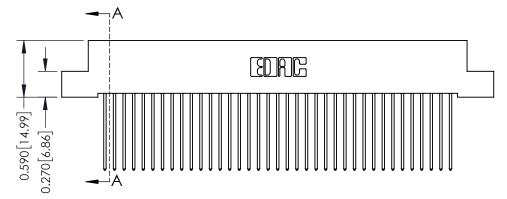

342 Assembly

THIS IS A C.A.D. GENERATED DRAWING DO NOT MAKE MANUAL REVISIONS TO MASTER. ISSUE NUMBER

ORIGINAL

1

| 342 / 392 Series Card Edge Connector<br>Contact Bend Detail |                                                                                                                                                                                                  | ACAD REFERENCE NO. 342 ENG MASTER |             |                  |        |
|-------------------------------------------------------------|--------------------------------------------------------------------------------------------------------------------------------------------------------------------------------------------------|-----------------------------------|-------------|------------------|--------|
|                                                             |                                                                                                                                                                                                  | DRAWN:                            | J.LEE       | DATE: OCT. 06/09 |        |
|                                                             |                                                                                                                                                                                                  | CHECKED:                          |             | DATE:            |        |
| TORONTO, ONTARIO                                            | THESE DRAWINGS AND SPECIFICATIONS ARE THE PROPERTY OF EDAC INC. AND SHALL NOT BE REPRODUCED, OR COPIED OR USED AS THE BASIS FOR THE MANUFACTURE OR SALE OF APPARATUS WITHOUT WRITTEN PERMISSION. | SCALE:                            | NTS         | SHEET :          | 2 OF 3 |
|                                                             |                                                                                                                                                                                                  | DRAWING                           | NUMBER      |                  | ISSUE  |
| YOUR CONNECTION TO QUALITY & SERVICE                        |                                                                                                                                                                                                  | 3                                 | 42 Assembly |                  | 1      |