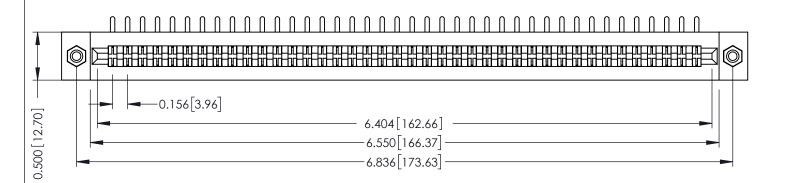

**Mounting Option** #4-40 Unified Threaded Inserts **Contact Detail** 

90 Degree Bend (Code 422 and 440 Contacts) .156 [3.96] Contact Spacing x .200 [5.08] Row Spacing

THIS IS A C.A.D. GENERATED DRAWING DO NOT MAKE MANUAL REVISIONS TO MASTER.