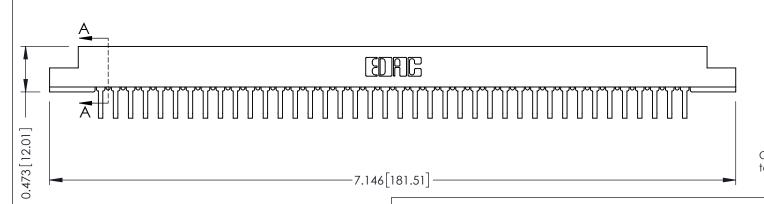

ISSUE NUMBER

ORIGINAL

SECTION A-A

**See Accompanying Pages for:** 

- **Contact Bend Details**
- **Mounting Options**

307 / 357 Card Edge Connector Part Number: 357-080-458-208

**EDAC INC** TORONTO, ONTARIO CANADA