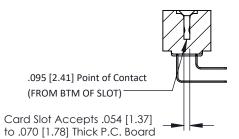

**Mounting Option** #4-40 Unified Threaded Inserts **Contact Detail** 

90 Degree Bend (Code 422 and 440 Contacts) .156 [3.96] Contact Spacing x .200 [5.08] Row Spacing

THIS IS A C.A.D. GENERATED DRAWING DO NOT MAKE MANUAL REVISIONS TO MASTER.

ISSUE NUMBER

ORIGINAL





SECTION A-A



**See Accompanying Pages for:** 

- **Contact Bend Details**
- **Mounting Options**

307 / 357 Card Edge Connector Part Number: 357-080-458-208



**EDAC INC** TORONTO, ONTARIO CANADA

THESE DRAWINGS AND SPECIFICATIONS ARE THE PROPERTY OF EDAC INC.,AND SHALL NOT BE REPRODUCED, OR COPIED OR USED AS THE BASIS FOR THE MANUFACTURE OR SALE OF APPARATUS WITHOUT WRITTEN PERMISSION.

| ACAD REFERENCE NO. | 307 ENG MASTER   |
|--------------------|------------------|
| DRAWN: J.LEE       | DATE: AUG. 11/09 |
| CHECKED:           | DATE:            |
| SCALE: NTS         | SHEET 1 OF 3     |
| DRAWING NUMBER     | ISSUE            |

307 Assembly