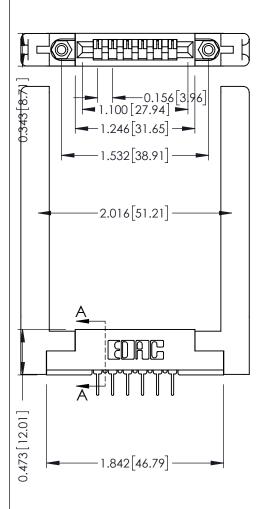

ISSUE NUMBER

ORIGINAL

**See Accompanying Pages for:** 

- **Contact Bend Details**
- **Mounting Options**

.175 [4.45] Point of Contact (FROM BTM OF SLOT) Card Slot Accepts .054 [1.37] to .070 [1.78] Thick P.C. Board 307 / 357 Card Edge Connector Part Number: 357-006-431-168

307 Assembly

SECTION A-A