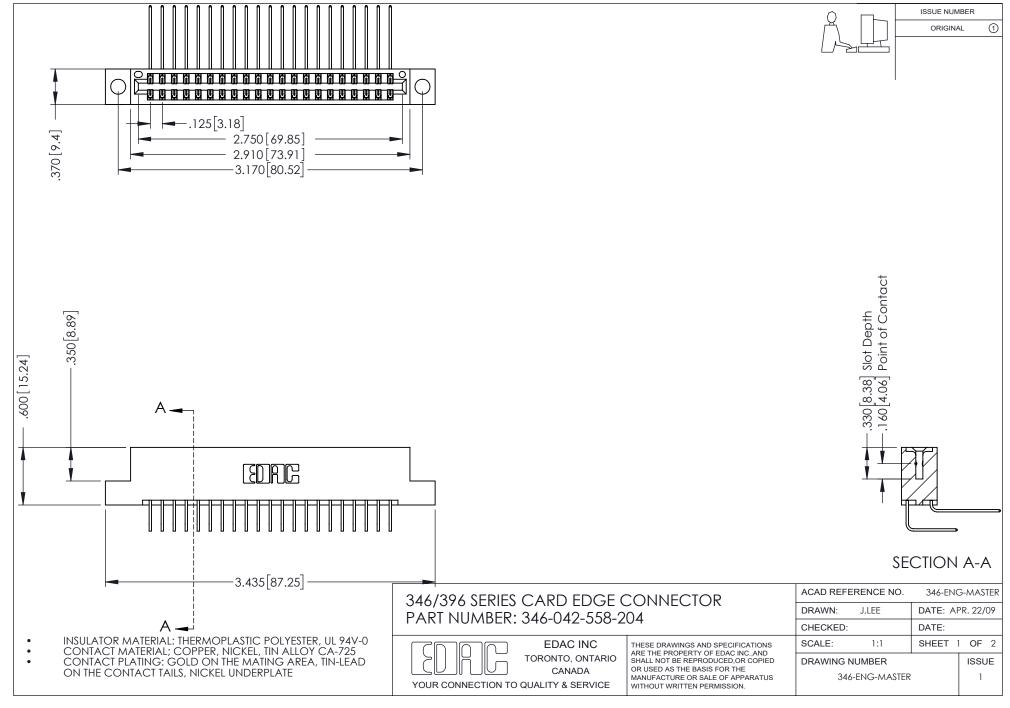

## **Contact Code 556**

INSULATOR MATERIAL: THERMOPLASTIC POLYESTER, UL 94V-0 CONTACT MATERIAL; COPPER, NICKEL, TIN ALLOY CA-725 CONTACT PLATING: GOLD ON THE MATING AREA, TIN-LEAD

ON THE CONTACT TAILS, NICKEL UNDERPLATE

## 346/396 SERIES CARD EDGE CONNECTOR CONTACT CODE 555,556,558,559,560 DIMENSIONS

YOUR CONNECTION TO QUALITY & SERVICE

**EDAC INC** TORONTO, ONTARIO CANADA

THESE DRAWINGS AND SPECIFICATIONS ARE THE PROPERTY OF EDAC INC.,AND SHALL NOT BE REPRODUCED, OR COPIED OR USED AS THE BASIS FOR THE MANUFACTURE OR SALE OF APPARATUS WITHOUT WRITTEN PERMISSION.