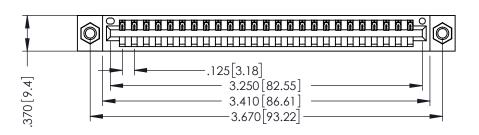

THIS IS A C.A.D. GENERATED DRAWING DO NOT MAKE MANUAL REVISIONS TO MASTER.

ISSUE NUMBER

ORIGINAL

1

.330 [8.38] Slot Depth .160 [4.06] Point of Contact SECTION A-A

250 [6.35] -3.935 [99.95]

> 346/396 SERIES CARD EDGE CONNECTOR PART NUMBER: 346-025-520-607