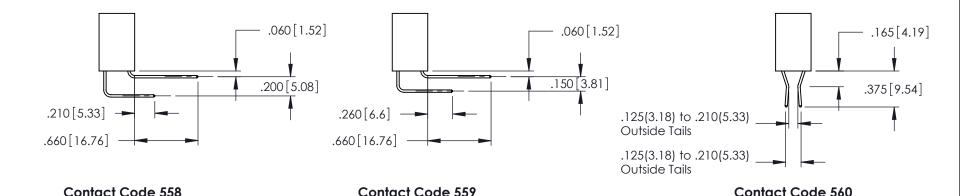

THIS IS A C.A.D. GENERATED DRAWING DO NOT MAKE MANUAL REVISIONS TO MASTER.

ORIGINAL 1

ISSUE NUMBER

**Contact Code 555** 

**Contact Code 556** 

INSULATOR MATERIAL: THERMOPLASTIC POLYESTER, UL 94V-0 CONTACT MATERIAL; COPPER, NICKEL, TIN ALLOY CA-725 CONTACT PLATING: GOLD ON THE MATING AREA, TIN-LEAD