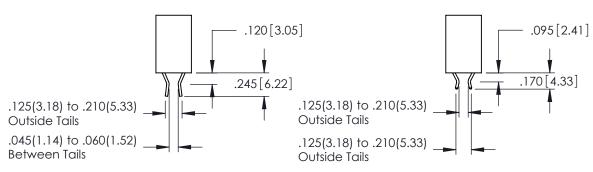

THIS IS A C.A.D. GENERATED DRAWING DO NOT MAKE MANUAL REVISIONS TO MASTER.

ORIGINAL 1

ISSUE NUMBER

**Contact Code 555** 

**Contact Code 556** 

INSULATOR MATERIAL: THERMOPLASTIC POLYESTER, UL 94V-0 CONTACT MATERIAL; COPPER, NICKEL, TIN ALLOY CA-725 CONTACT PLATING: GOLD ON THE MATING AREA, TIN-LEAD