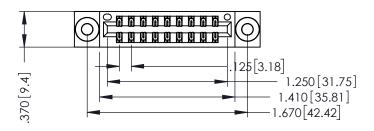

346/396 SERIES CARD EDGE CONNECTOR PART NUMBER: 346-018-540-203

YOUR CONNECTION TO QUALITY & SERVICE

**EDAC INC** TORONTO, ONTARIO CANADA

ARE THE PROPERTY OF EDAC INC.,AND SHALL NOT BE REPRODUCED, OR COPIED OR USED AS THE BASIS FOR THE MANUFACTURE OR SALE OF APPARATUS WITHOUT WRITTEN PERMISSION.

THIS IS A C.A.D. GENERATED DRAWING DO NOT MAKE MANUAL REVISIONS TO MASTER.

ISSUE NUMBER

ORIGINAL

1

- INSULATOR MATERIAL: THERMOPLASTIC POLYESTER, UL 94V-0 CONTACT MATERIAL; COPPER, NICKEL, TIN ALLOY CA-725 CONTACT PLATING: GOLD ON THE MATING AREA, TIN-LEAD
  - ON THE CONTACT TAILS, NICKEL UNDERPLATE