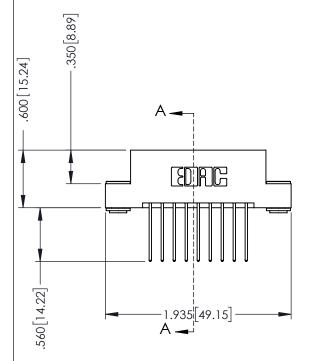

## **Contact Code 555**

## **Contact Code 556**

INSULATOR MATERIAL: THERMOPLASTIC POLYESTER, UL 94V-0 CONTACT MATERIAL; COPPER, NICKEL, TIN ALLOY CA-725 CONTACT PLATING: GOLD ON THE MATING AREA, TIN-LEAD

ON THE CONTACT TAILS, NICKEL UNDERPLATE