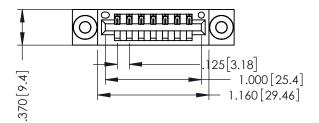

346/396 SERIES CARD EDGE CONNECTOR PART NUMBER: 346-007-541-103

YOUR CONNECTION TO QUALITY & SERVICE

**EDAC INC** TORONTO, ONTARIO CANADA

THESE DRAWINGS AND SPECIFICATIONS ARE THE PROPERTY OF EDAC INC.,AND SHALL NOT BE REPRODUCED, OR COPIED OR USED AS THE BASIS FOR THE MANUFACTURE OR SALE OF APPARATUS WITHOUT WRITTEN PERMISSION.

THIS IS A C.A.D. GENERATED DRAWING DO NOT MAKE MANUAL REVISIONS TO MASTER.

ISSUE NUMBER

ORIGINAL

1

INSULATOR MATERIAL: THERMOPLASTIC POLYESTER, UL 94V-0 CONTACT MATERIAL; COPPER, NICKEL, TIN ALLOY CA-725 CONTACT PLATING: GOLD ON THE MATING AREA, TIN-LEAD ON THE CONTACT TAILS, NICKEL UNDERPLATE