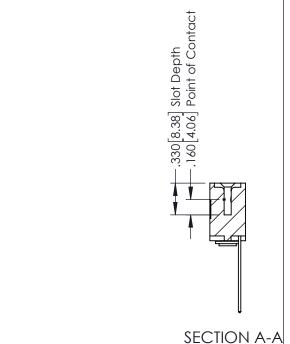

## **Contact Code 555**

## **Contact Code 556**

INSULATOR MATERIAL: THERMOPLASTIC POLYESTER, UL 94V-0 CONTACT MATERIAL; COPPER, NICKEL, TIN ALLOY CA-725 CONTACT PLATING: GOLD ON THE MATING AREA, TIN-LEAD

ON THE CONTACT TAILS, NICKEL UNDERPLATE