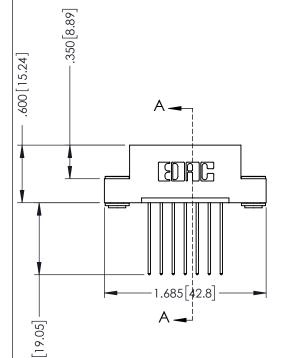

## 346/396 SERIES CARD EDGE CONNECTOR CONTACT CODE 555,556,558,559,560 DIMENSIONS

YOUR CONNECTION TO QUALITY & SERVICE

**EDAC INC** TORONTO, ONTARIO CANADA

THESE DRAWINGS AND SPECIFICATIONS ARE THE PROPERTY OF EDAC INC.,AND SHALL NOT BE REPRODUCED, OR COPIED OR USED AS THE BASIS FOR THE MANUFACTURE OR SALE OF APPARATUS WITHOUT WRITTEN PERMISSION.

## **Contact Code 556**

INSULATOR MATERIAL: THERMOPLASTIC POLYESTER, UL 94V-0 CONTACT MATERIAL; COPPER, NICKEL, TIN ALLOY CA-725 CONTACT PLATING: GOLD ON THE MATING AREA, TIN-LEAD

ON THE CONTACT TAILS, NICKEL UNDERPLATE