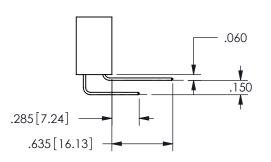

ORIGINAL 1

ISSUE NUMBER

**Contact Code 558** 

Contact Code 559

Contact Code 560

- INSULATOR MATERIAL: THERMOPLASTIC POLYESTER, UL 94V-0 DAP MATERIAL AVAILABLE UPON REQUEST

CONTACT MATERIAL; COPPER ALLOY CONTACT PLATING: GOLD ON THE MATING AREA, TIN PLATING ON THE CONTACT TAILS, NICKEL UNDERPLATE

## 345/395 SERIES CARD EDGE CONNECTOR CONTACT CODE 555,556,558,559,560 DIMENSIONS

YOUR CONNECTION TO QUALITY & SERVICE

**EDAC INC** TORONTO, ONTARIO CANADA

THESE DRAWINGS AND SPECIFICATIONS ARE THE PROPERTY OF EDAC INC.,AND SHALL NOT BE REPRODUCED, OR COPIED OR USED AS THE BASIS FOR THE MANUFACTURE OR SALE OF APPARATUS WITHOUT WRITTEN PERMISSION.