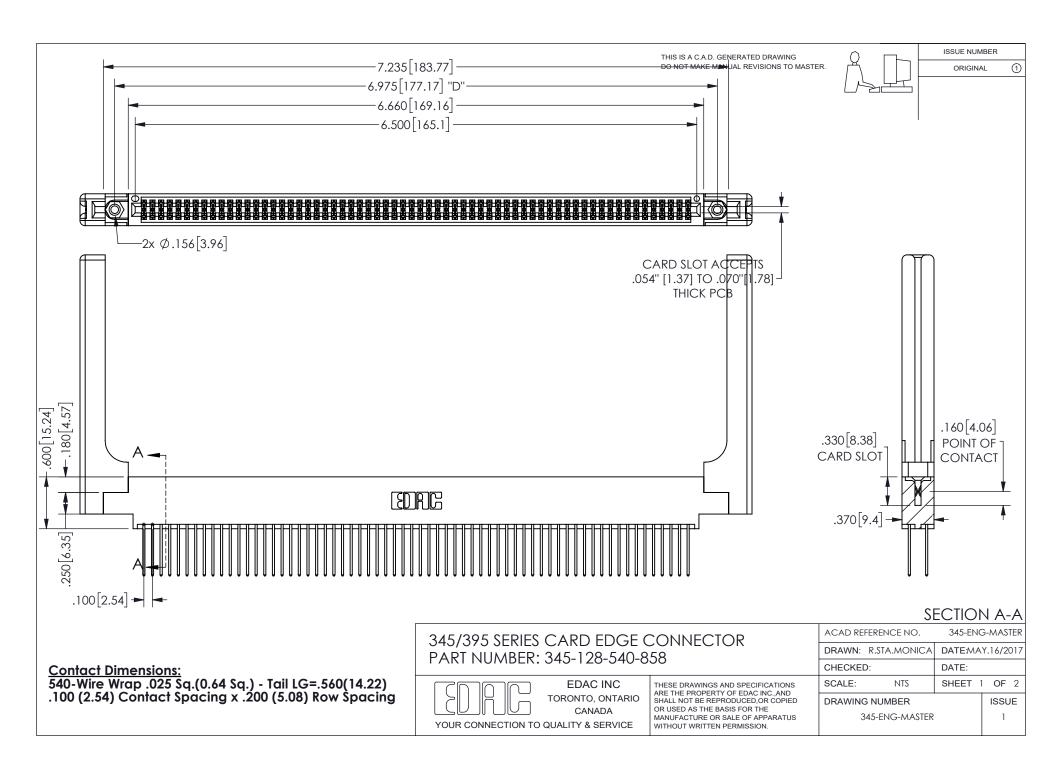

ORIGINAL 1

ISSUE NUMBER

**Contact Code 558** 

Contact Code 559

Contact Code 560

- INSULATOR MATERIAL: THERMOPLASTIC POLYESTER, UL 94V-0 DAP MATERIAL AVAILABLE UPON REQUEST

CONTACT MATERIAL; COPPER ALLOY CONTACT PLATING: GOLD ON THE MATING AREA, TIN PLATING ON THE CONTACT TAILS, NICKEL UNDERPLATE

## 345/395 SERIES CARD EDGE CONNECTOR CONTACT CODE 555,556,558,559,560 DIMENSIONS

YOUR CONNECTION TO QUALITY & SERVICE

**EDAC INC** TORONTO, ONTARIO CANADA

THESE DRAWINGS AND SPECIFICATIONS ARE THE PROPERTY OF EDAC INC.,AND SHALL NOT BE REPRODUCED, OR COPIED OR USED AS THE BASIS FOR THE MANUFACTURE OR SALE OF APPARATUS WITHOUT WRITTEN PERMISSION.

| ACAD REFERENCE NO.  | 345-ENG-MASTER   |
|---------------------|------------------|
| DRAWN: R.STA.MONICA | DATE:MAY.16/2017 |
| CHECKED:            | DATE:            |
| SCALE: 1:1          | SHEET 2 OF 2     |
| DRAWING NUMBER      | ISSUE            |
| 345-ENG-MASTER      | 1                |