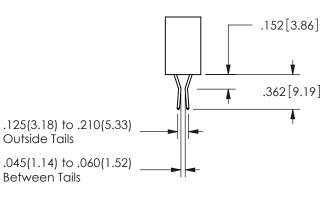

ORIGINAL 1

ISSUE NUMBER

**Contact Code 558** 

Contact Code 559

Contact Code 560

- INSULATOR MATERIAL: THERMOPLASTIC POLYESTER, UL 94V-0 DAP MATERIAL AVAILABLE UPON REQUEST

CONTACT MATERIAL; COPPER ALLOY CONTACT PLATING: GOLD ON THE MATING AREA, TIN PLATING ON THE CONTACT TAILS, NICKEL UNDERPLATE

## 345/395 SERIES CARD EDGE CONNECTOR CONTACT CODE 555,556,558,559,560 DIMENSIONS

YOUR CONNECTION TO QUALITY & SERVICE

**EDAC INC** TORONTO, ONTARIO CANADA

THESE DRAWINGS AND SPECIFICATIONS ARE THE PROPERTY OF EDAC INC.,AND SHALL NOT BE REPRODUCED, OR COPIED OR USED AS THE BASIS FOR THE MANUFACTURE OR SALE OF APPARATUS WITHOUT WRITTEN PERMISSION.