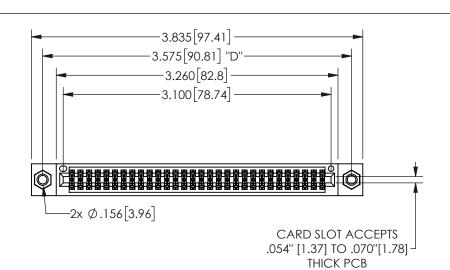

## 345/395 SERIES CARD EDGE CONNECTOR PART NUMBER: 345-060-544-807

YOUR CONNECTION TO QUALITY & SERVICE

**EDAC INC** TORONTO, ONTARIO CANADA

THESE DRAWINGS AND SPECIFICATIONS ARE THE PROPERTY OF EDAC INC.,AND SHALL NOT BE REPRODUCED,OR COPIED OR USED AS THE BASIS FOR THE MANUFACTURE OR SALE OF APPARATUS WITHOUT WRITTEN PERMISSION.

| 0_0                 |                  |
|---------------------|------------------|
| ACAD REFERENCE NO.  | 345-ENG-MASTER   |
| DRAWN: R.STA.MONICA | DATE:MAY.16/2017 |
| CHECKED:            | DATE:            |
| SCALE: NTS          | SHEET 1 OF 2     |
| DRAWING NUMBER      | ISSUE            |
| 345-ENG-MASTER      | 1                |