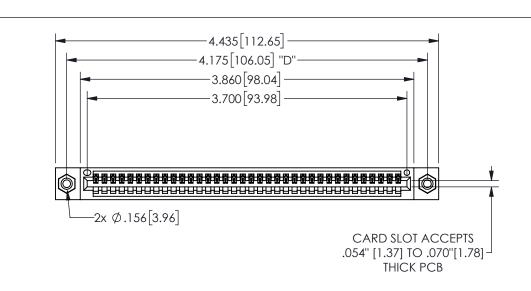

345/395 SERIES CARD EDGE CONNECTOR PART NUMBER: 345-036-541-608

YOUR CONNECTION TO QUALITY & SERVICE

**EDAC INC** TORONTO, ONTARIO CANADA

THESE DRAWINGS AND SPECIFICATIONS ARE THE PROPERTY OF EDAC INC.,AND SHALL NOT BE REPRODUCED, OR COPIED OR USED AS THE BASIS FOR THE MANUFACTURE OR SALE OF APPARATUS WITHOUT WRITTEN PERMISSION.