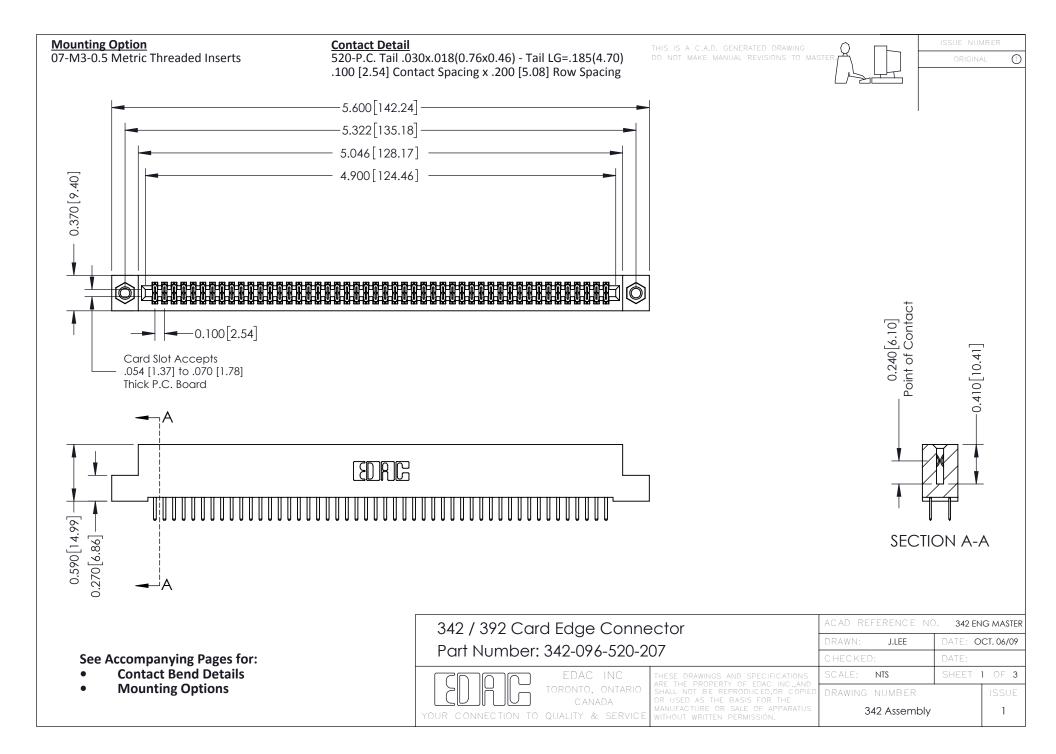

THIS IS A C.A.D. GENERATED DRAWING DO NOT MAKE MANUAL REVISIONS TO MASTER. ISSUE NUMBER

ORIGINAL

1



| 342 / 392 Series Card Edge Connector<br>Contact Bend Detail |                                                                                                                                                                                                  | ACAD REFERENCE NO. 342 ENG MASTER |             |                  |        |
|-------------------------------------------------------------|--------------------------------------------------------------------------------------------------------------------------------------------------------------------------------------------------|-----------------------------------|-------------|------------------|--------|
|