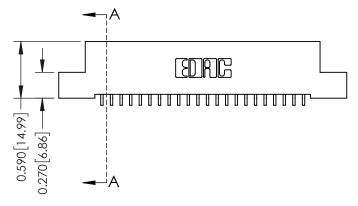

## **Mounting Option**

07-M3-0.5 Metric Threaded Inserts

## **Contact Detail**

559-90 Degree Bend (Code 541 Contacts) .100 [2.54] Contact Spacing x .200 [5.08] Row Spacing





## 0.410[10.41] **SECTION A-A**

## **See Accompanying Pages for:**

- **Contact Bend Details**
- **Mounting Options**

| 342 / 392 Card Edge Connector |
|-------------------------------|
| Part Number: 342-022-559-107  |



|   | ACAD REFERENCE NO | 342 ENG MASTER   |
|---|-------------------|------------------|
|   | DRAWN: J.LEE      | DATE: OCT. 06/09 |
|   | CHECKED:          | DATE:            |
|   | SCALE: NTS        | SHEET 1 OF 3     |
| ) | DRAWING NUMBER    | ISSUE            |

342 Assembly

THIS IS A C.A.D. GENERATED DRAWING DO NOT MAKE MANUAL REVISIONS TO MASTER. ISSUE NUMBER

ORIGINAL

1



| 342 / 392 Series Card Edge Connector |