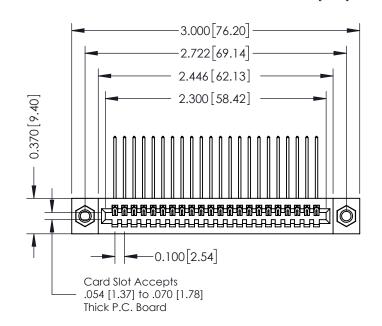

## **See Accompanying Pages for:**

- **Contact Bend Details**
- **Mounting Options**

| 342 / 392 Card Edge Connector |
|-------------------------------|
| Part Number: 342-022-559-107  |

|   | ACAD REFERENCE NO | 342 ENG MASTER   |
|---|-------------------|------------------|
|   | DRAWN: J.LEE      | DATE: OCT. 06/09 |
|   | CHECKED:          | DATE:            |
|   | SCALE: NTS        | SHEET 1 OF 3     |
| ) | DRAWING NUMBER    | ISSUE            |

342 Assembly

THIS IS A C.A.D. GENERATED DRAWING DO NOT MAKE MANUAL REVISIONS TO MASTER. ISSUE NUMBER

ORIGINAL

1

| 342 / 392 Series Card Edge Connector |                                                                                                                                                                                                 |          | ACAD REFERENCE NO. 342 ENG MASTER |                  |        |  |
|--------------------------------------|-------------------------------------------------------------------------------------------------------------------------------------------------------------------------------------------------|----------|-----------------------------------|------------------|--------|--|
| Contact Bend Detail                  |                                                                                                                                                                                                 | DRAWN:   | J.LEE                             | DATE: OCT. 06/09 |        |  |
|                                      |                                                                                                                                                                                                 | CHECKED: |                                   | DATE:            |        |  |
| EDAC INC                             | THESE DRAWINGS AND SPECIFICATIONS ARE THE PROPERTY OF EDAC INC.,AND SHALL NOT BE REPRODUCED,OR COPIED OR USED AS THE BASIS FOR THE MANUFACTURE OR SALE OF APPARATUS WITHOUT WRITTEN PERMISSION. | SCALE:   | NTS                               | SHEET :          | 2 OF 3 |  |
| TORONTO, ONTARIO                     |                                                                                                                                                                                                 | DRAWING  | NUMBER                            |                  | ISSUE  |  |
| YOUR CONNECTION TO QUALITY & SERVICE |                                                                                                                                                                                                 | 3        | 42 Assembly                       |                  | 1      |  |