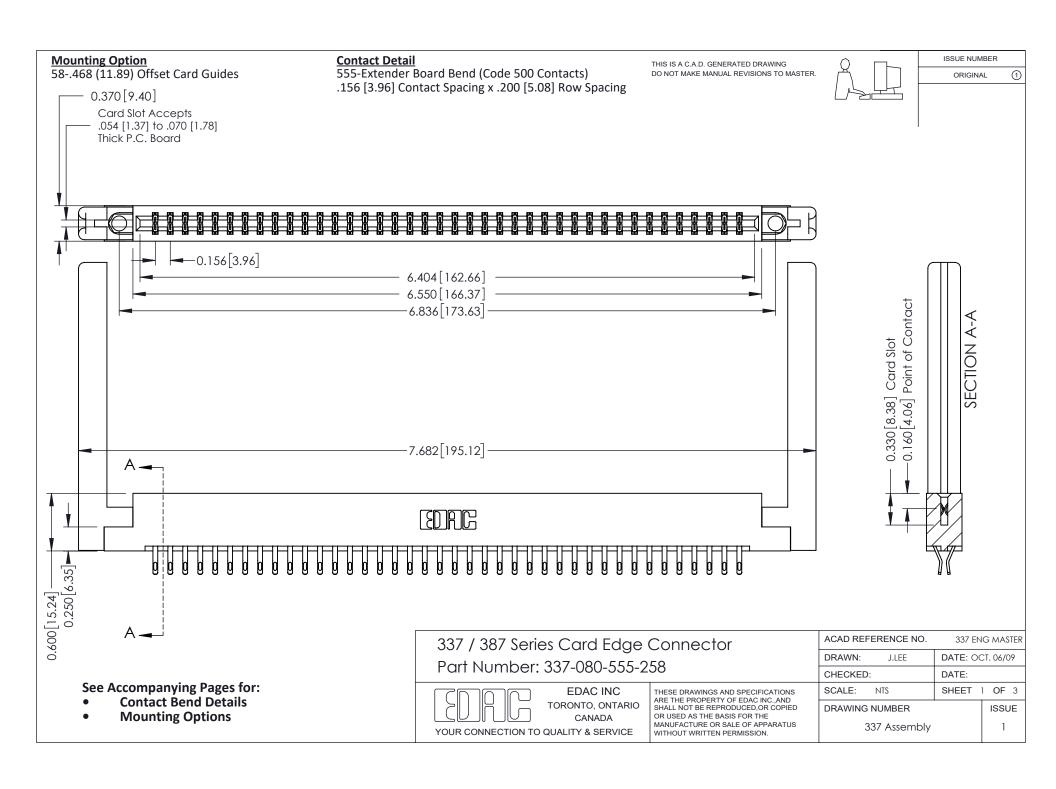

ISSUE NUMBER

ORIGINAL

1



| 337 / 387 Series Card Edge Connector<br>Contact Bend Detail           |                                                                                                                                                                                                  | ACAD REFERENCE NO. 337 E |                  | G MASTER      |
|-----------------------------------------------------------------------|--------------------------------------------------------------------------------------------------------------------------------------------------------------------------------------------------|--------------------------|------------------|---------------|
|                                                                       |