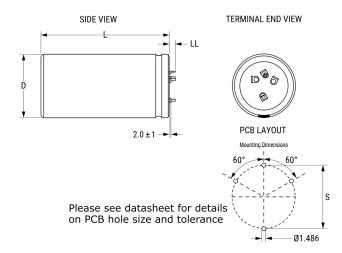

Click here for the 3D model.

| Dimensions |                    |
|------------|--------------------|
| D          | 40mm +1mm          |
| L          | 100mm +/-2mm       |
| S          | 22.5mm +/-0.1mm    |
| LL         | 5.5mm +/-1mm       |
| F          | 1.486mm +/-0.076mm |