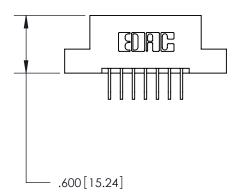

## 846/896 SERIES HIGH TEMP CARD EDGE CONNECTOR PART NUMBER: 896-014-558-202

YOUR CONNECTION TO QUALITY & SERVICE

**EDAC INC** TORONTO, ONTARIO CANADA

THESE DRAWINGS AND SPECIFICATIONS ARE THE PROPERTY OF EDAC INC.,AND SHALL NOT BE REPRODUCED, OR COPIED OR USED AS THE BASIS FOR THE MANUFACTURE OR SALE OF APPARATUS WITHOUT WRITTEN PERMISSION.