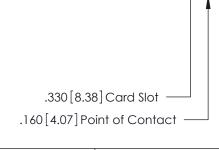

<u>Contact Dimensions:</u>
558-90 Degree Bend (Code 541 Contacts)
See Sheet 2 for Contact Code 555, 556, 558, 559, 560 Dimensions

THIS IS A C.A.D. GENERATED DRAWING DO NOT MAKE MANUAL REVISIONS TO MASTER.



ISSUE NUMBER

ORIGINAL

1





INSULATOR MATERIAL: THERMOPLASTIC POLYESTER, UL 94V-0 CONTACT MATERIAL; COPPER, NICKEL, TIN ALLOY CA-725

CONTACT PLATING: GOLD ON THE MATING AREA, TIN-LEAD ON THE CONTACT TAILS, NICKEL UNDERPLATE



Card Slot Accepts .054 [1.37] to .070 [1.78] Thick P.C. Board

## 846/896 SERIES HIGH TEMP CARD EDGE CONNECTOR PART NUMBER: 896-014-558-202

YOUR CONNECTION TO QUALITY & SERVICE

**EDAC INC** TORONTO, ONTARIO CANADA

THESE DRAWINGS AND SPECIFICATIONS ARE THE PROPERTY OF EDAC INC.,AND SHALL NOT BE REPRODUCED, OR COPIED OR USED AS THE BASIS FOR THE MANUFACTURE OR SALE OF APPARATUS WITHOUT WRITTEN PERMISSION.

| ACAD REFERENCE NO. | 846-ENG-MASTER   |
|--------------------|------------------|
| DRAWN: J.LEE       | DATE: APR. 22/09 |
| CHECKED:           | DATE:            |
| SCALE: 1:1         | SHEET 1 OF 2     |
| DRAWING NUMBER     | ISSUE            |
| 846-ENG-MASTER     | 1                |

THIS IS A C.A.D. GENERATED DRAWING DO NOT MAKE MANUAL REVISIONS TO MASTER.



ISSUE NUMBER