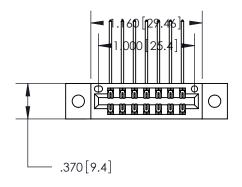

## 846/896 SERIES HIGH TEMP CARD EDGE CONNECTOR PART NUMBER: 896-014-558-202

YOUR CONNECTION TO QUALITY & SERVICE

**EDAC INC** TORONTO, ONTARIO CANADA

THESE DRAWINGS AND SPECIFICATIONS ARE THE PROPERTY OF EDAC INC.,AND SHALL NOT BE REPRODUCED, OR COPIED OR USED AS THE BASIS FOR THE MANUFACTURE OR SALE OF APPARATUS WITHOUT WRITTEN PERMISSION.

Card Slot Accepts .054 [1.37] to .070 [1.78] Thick P.C. Board