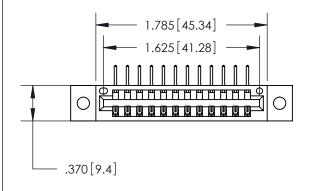

846/896 SERIES HIGH TEMP CARD EDGE CONNECTOR PART NUMBER: 896-012-558-102

**EDAC INC** TORONTO, ONTARIO CANADA

THESE DRAWINGS AND SPECIFICATIONS ARE THE PROPERTY OF EDAC INC., AND SHALL NOT BE REPRODUCED, OR COPIED OR USED AS THE BASIS FOR THE MANUFACTURE OR SALE OF APPARATUS WITHOUT WRITTEN PERMISSION.

<u>Contact Dimensions:</u>
558-90 Degree Bend (Code 541 Contacts)
See Sheet 2 for Contact Code 555, 556, 558, 559, 560 Dimensions

THIS IS A C.A.D. GENERATED DRAWING DO NOT MAKE MANUAL REVISIONS TO MASTER.