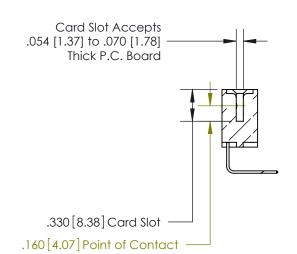

**Contact Code 558** 

## 846/896 SERIES HIGH TEMP CARD EDGE CONNECTOR CONTACT CODE 555,556,558,559,560 DIMENSIONS

.150 [3.81]

YOUR CONNECTION TO QUALITY & SERVICE

**Contact Code 559** 

**EDAC INC** TORONTO, ONTARIO CANADA

THESE DRAWINGS AND SPECIFICATIONS ARE THE PROPERTY OF EDAC INC.,AND SHALL NOT BE REPRODUCED, OR COPIED OR USED AS THE BASIS FOR THE MANUFACTURE OR SALE OF APPARATUS WITHOUT WRITTEN PERMISSION.