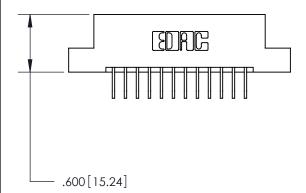

846/896 SERIES HIGH TEMP CARD EDGE CONNECTOR PART NUMBER: 896-012-558-102

**EDAC INC** TORONTO, ONTARIO CANADA

THESE DRAWINGS AND SPECIFICATIONS ARE THE PROPERTY OF EDAC INC., AND SHALL NOT BE REPRODUCED, OR COPIED OR USED AS THE BASIS FOR THE MANUFACTURE OR SALE OF APPARATUS WITHOUT WRITTEN PERMISSION.

<u>Contact Dimensions:</u>
558-90 Degree Bend (Code 541 Contacts)
See Sheet 2 for Contact Code 555, 556, 558, 559, 560 Dimensions

THIS IS A C.A.D. GENERATED DRAWING DO NOT MAKE MANUAL REVISIONS TO MASTER.