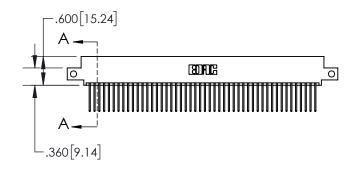

1

|      | .330[8.38]<br>CARD SLOT |  |                                   |  |  |
|------|-------------------------|--|-----------------------------------|--|--|
| +    | _                       |  | .370[9.40]                        |  |  |
|      |                         |  | SECTION A-A                       |  |  |
| .150 | 3.8                     |  | .160[4.06]<br>POINT OF<br>CONTACT |  |  |
| -    | -                       |  | 200[5.08]                         |  |  |