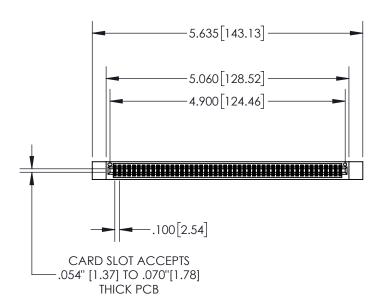

1

|      | .330[8.38]<br>CARD SLOT |  |                                   |  |  |
|------|-------------------------|--|-----------------------------------|--|--|
| +    | _                       |  | .370[9.40]                        |  |  |
|      |                         |  | SECTION A-A                       |  |  |
| .150 | 3.8                     |  | .160[4.06]<br>POINT OF<br>CONTACT |  |  |
| -    | -                       |  | 200[5.08]                         |  |  |