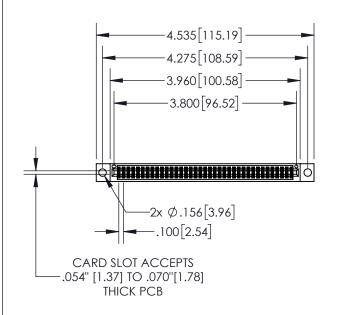

| 8 | 845/895 SERIES HIGH TEMP CARD EDGE CONNECTOR |
|---|----------------------------------------------|
| F | PART NUMBER: 895-074-541-504                 |

| ACAD REFERENCE NO. 845-ENG-MASTER |                  |  |
|-----------------------------------|------------------|--|
| DRAWN: R.STA.MONICA               | DATE:MAY.16/2017 |  |
| CHECKED:                          | DATE:            |  |
| SCALE: 1:2                        | SHEET 1 OF 2     |  |
| DRAWING NUMBER                    | ISSUE            |  |