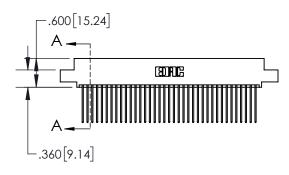

1

|             | .330[8.38]<br>CARD SLOT           |  |  |
|-------------|-----------------------------------|--|--|
| -           | .370[9.40]                        |  |  |
|             | SECTION A-A                       |  |  |
| .150 [3.81] | .160[4.06]<br>POINT OF<br>CONTACT |  |  |
| -           | <b>-</b> .200 [5.08]              |  |  |