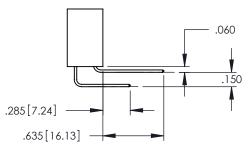

## Contact Code 560

INSULATOR MATERIAL: THERMOPLASTIC POLYESTER, UL 94V-0 DAP MATERIAL AVAILABLE UPON REQUEST

CONTACT MATERIAL; COPPER ALLOY CONTACT PLATING: GOLD ON THE MATING AREA, TIN PLATING ON THE CONTACT TAILS, NICKEL UNDERPLATE