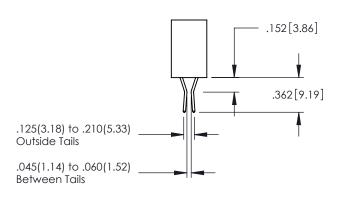

## Contact Code 560

INSULATOR MATERIAL: THERMOPLASTIC POLYESTER, UL 94V-0 DAP MATERIAL AVAILABLE UPON REQUEST

CONTACT MATERIAL; COPPER ALLOY CONTACT PLATING: GOLD ON THE MATING AREA, TIN PLATING ON THE CONTACT TAILS, NICKEL UNDERPLATE