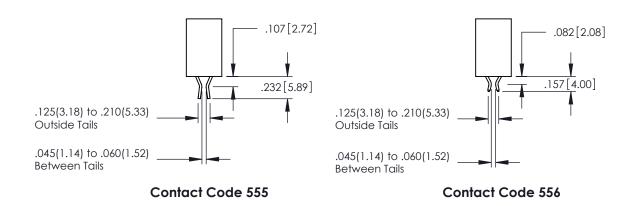

## **Contact Code 558**

## **Contact Code 559**

## Contact Code 560

INSULATOR MATERIAL: THERMOPLASTIC POLYESTER, UL 94V-0 DAP MATERIAL AVAILABLE UPON REQUEST

CONTACT MATERIAL; COPPER ALLOY CONTACT PLATING: GOLD ON THE MATING AREA, TIN PLATING ON THE CONTACT TAILS, NICKEL UNDERPLATE