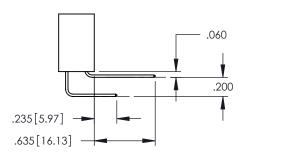

## Contact Code 560

INSULATOR MATERIAL: THERMOPLASTIC POLYESTER, UL 94V-0 DAP MATERIAL AVAILABLE UPON REQUEST

CONTACT MATERIAL; COPPER ALLOY CONTACT PLATING: GOLD ON THE MATING AREA, TIN PLATING ON THE CONTACT TAILS, NICKEL UNDERPLATE