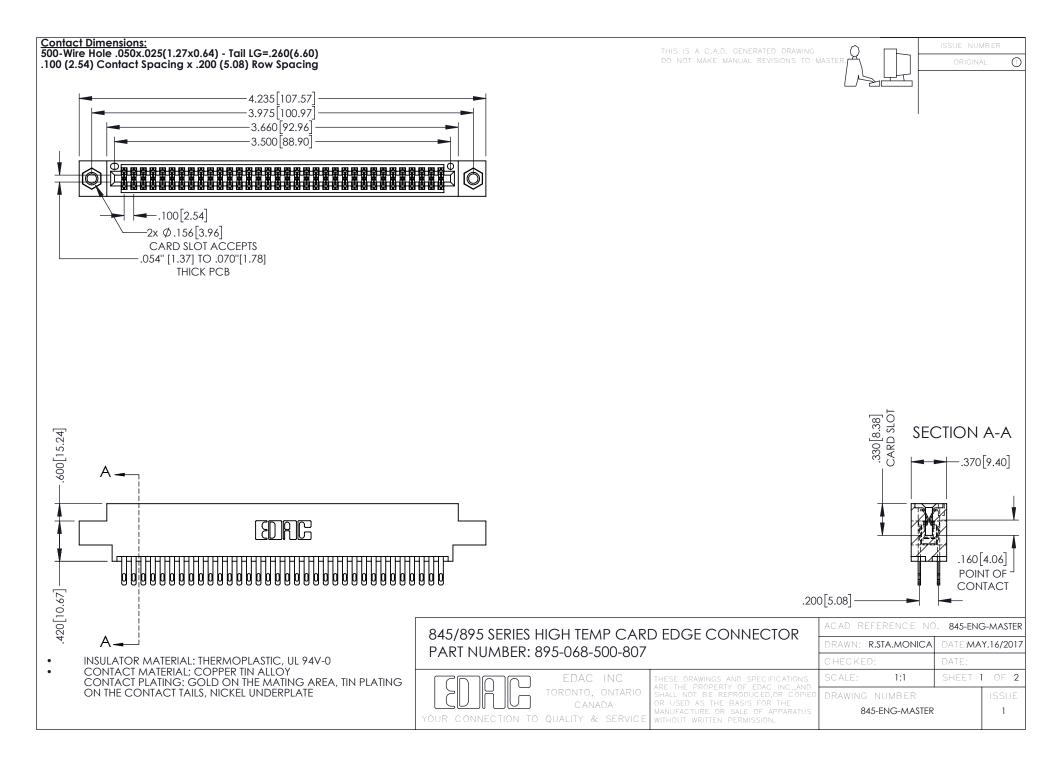

845/895 SERIES HIGH TEMP CARD EDGE CONNECTOR CONTACT CODE 555,556,558,559,560 DIMENSIONS

YOUR CONNECTION TO QUALITY & SERVICE

|         | ACAD REFERENCE N    | 0. 845-ENG-MASTER |
|---------|---------------------|-------------------|
|         | DRAWN: R.STA.MONICA | DATE:MAY.16/2017  |
|         | CHECKED:            | DATE:             |
| D<br>ED | SCALE: 1:1          | SHEET 2 OF 2      |
|         | DRAWING NUMBER      | ISSUE             |