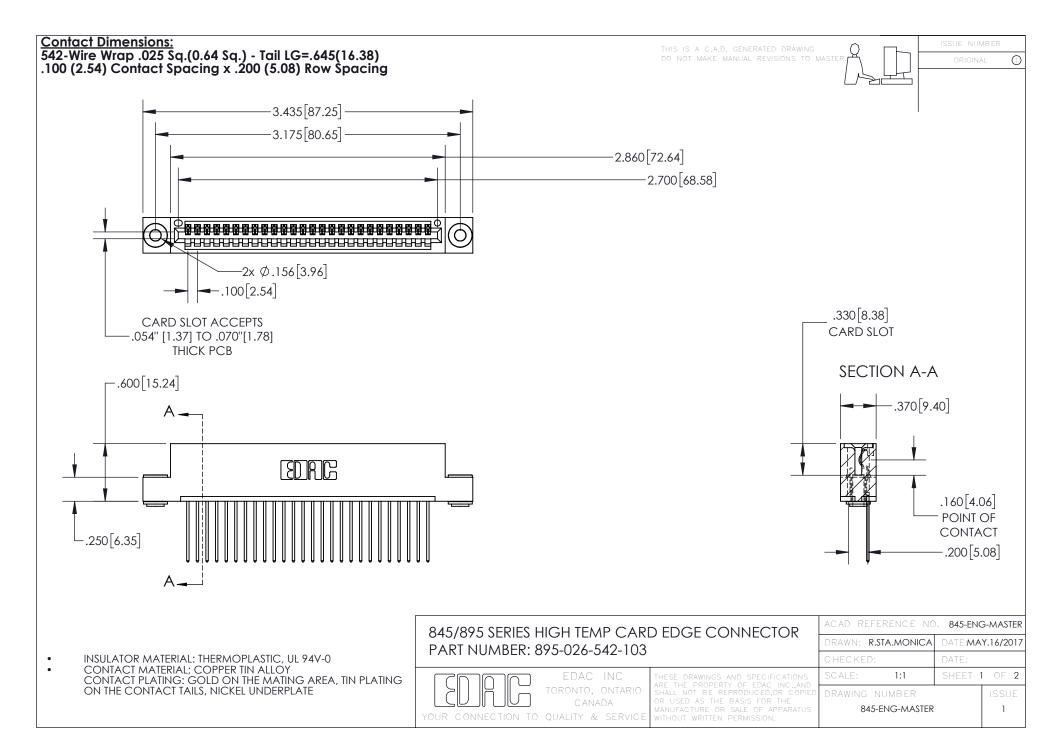

INSULATOR MATERIAL: THERMOPLASTIC POLYESTER, UL 94V-0 DAP MATERIAL AVAILABLE UPON REQUEST

**Contact Code 558** 

CONTACT MATERIAL; COPPER ALLOY CONTACT PLATING: GOLD ON THE MATING AREA, TIN PLATING ON THE CONTACT TAILS, NICKEL UNDERPLATE

## 845/895 SERIES HIGH TEMP CARD EDGE CONNECTOR CONTACT CODE 555,556,558,559,560 DIMENSIONS

YOUR CONNECTION TO QUALITY & SERVICE

Contact Code 559

|   | ACAD REFERENCE NO. 845-ENG-MASTER |                  |  |
|---|-----------------------------------|------------------|--|
|   | DRAWN: R.STA.MONICA               | DATE:MAY.16/2017 |  |
|   | CHECKED:                          | DATE:            |  |
|   | SCALE: 1:1                        | SHEET 2 OF 2     |  |
| D | DRAWING NUMBER                    | ISSUE            |  |

Contact Code 560