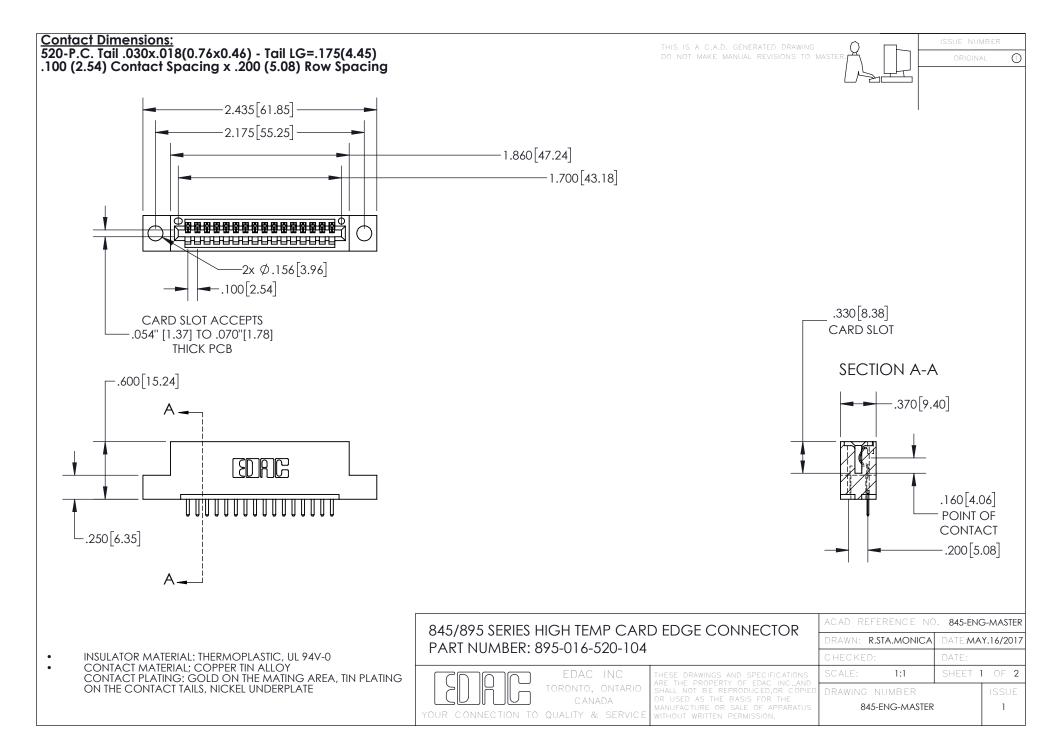

INSULATOR MATERIAL: THERMOPLASTIC POLYESTER, UL 94V-0 DAP MATERIAL AVAILABLE UPON REQUEST

**Contact Code 558** 

CONTACT MATERIAL; COPPER ALLOY CONTACT PLATING: GOLD ON THE MATING AREA, TIN PLATING ON THE CONTACT TAILS, NICKEL UNDERPLATE

## 845/895 SERIES HIGH TEMP CARD EDGE CONNECTOR CONTACT CODE 555,556,558,559,560 DIMENSIONS

YOUR CONNECTION TO QUALITY & SERVICE

Contact Code 559

|   | ACAD REFERENCE NO. 845-ENG-MASTER |                  |  |
|---|-----------------------------------|------------------|--|
|   | DRAWN: R.STA.MONICA               | DATE:MAY.16/2017 |  |
|   | CHECKED:                          | DATE:            |  |
|   | SCALE: 1:1                        | SHEET 2 OF 2     |  |
| D | DRAWING NUMBER                    | ISSUE            |  |

Contact Code 560

845-ENG-MASTER