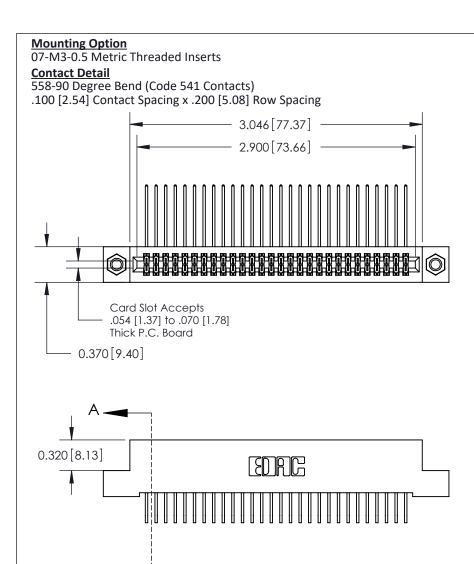

## **See Accompanying Pages for:**

- **Contact Bend Details**
- **Mounting Options**

842/892 Series High Temp Card Edge Connector Part Number: 892-056-558-207

| ACAD REFERENCE NO. 842 ENG MASIER |                  |  |
|-----------------------------------|------------------|--|
| DRAWN: J.LEE                      | DATE: OCT. 06/09 |  |
| CHECKED:                          | DATE:            |  |
| SCALE: NTS                        | SHEET 1 OF 3     |  |
| DRAWING NUMBER                    | ISSUE            |  |

842 Assembly

THIS IS A C.A.D. GENERATED DRAWING DO NOT MAKE MANUAL REVISIONS TO MASTER

ORIGINAL (1)

| 842/892 Series High Temp Card Edge Connector<br>Contact Bend Detail |                                                                   | ACAD REFERENCE NO. 842 ENG MASTER |             |                         |        |
|---------------------------------------------------------------------|-------------------------------------------------------------------|-----------------------------------|-------------|-------------------------|--------|
|                                                                     |                                                                   | DRAWN:                            | J.LEE       | DATE: <b>OCT. 06/09</b> |        |
|                                                                     |                                                                   | CHECKE                            | ):          | DATE:                   |        |
| EDAC INC                                                            | THESE DRAWINGS AND SPECIFICATIONS ARE THE PROPERTY OF EDAC INCAND | SCALE:                            | NTS         | SHEET :                 | 2 OF 3 |
| TORONTO, ONTARIO                                                    | SHALL NOT BE REPRODUCED, OR COPIED OR USED AS THE BASIS FOR THE   | DRAWING                           | NUMBER      |                         | ISSUE  |
| YOUR CONNECTION TO QUALITY & SERVICE                                | MANUFACTURE OR SALE OF APPARATUS WITHOUT WRITTEN PERMISSION.      | 8                                 | 42 Assembly |                         | 1      |

THIS IS A C.A.D. GENERATED DRAWING DO NOT MAKE MANUAL REVISIONS TO MASTER

ISSUE NUMBER

ORIGINAL

1

| 842/892 Series High Temp Card Edge Co<br>Mounting Options  | DRAWN: J.LEE DATE: OCT. 06/09  CHECKED: DATE: |
|------------------------------------------------------------|-----------------------------------------------|
| EDAC INC THESE DRAWINGS AND S ARE THE PROPERTY OF          |                                               |
|                                                            | DUCED,OR COPIED DRAWING NUMBER ISSUE          |
| YOUR CONNECTION TO QUALITY & SERVICE WITHOUT WRITTEN PERMI |                                               |