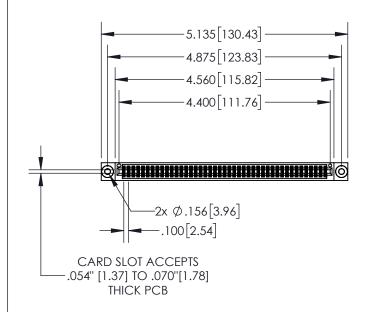

| 845/895 SERIES HIGH TEMP CARD EDGE CONNECTOR |
|----------------------------------------------|
| PART NUMBER: 845-086-556-803                 |

| ACAD REFERENCE NO. 845-ENG-MASTER |                  |       |  |  |
|-----------------------------------|------------------|-------|--|--|
| DRAWN: R.STA.MONICA               | DATE:MAY.16/2017 |       |  |  |
| CHECKED:                          | DATE:            |       |  |  |
| SCALE: 1:2                        | SHEET 1          | OF 2  |  |  |
| DRAWING NUMBER                    |                  | ISSUE |  |  |
| 845-ENG-MASTER                    | 1                |       |  |  |