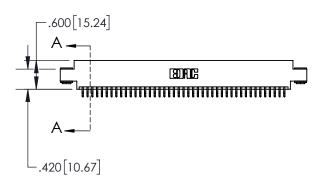

## **Contact Dimensions:**

556-Extender Board Bend (Code 520 Contacts)
See Sheet 2 for Contact Code 555, 556, 558, 559, 560 Dimensions

- INSULATOR MATERIAL: THERMOPLASTIC, UL 94V-0
- CONTACT MATERIAL; COPPER TIN ALLOY CONTACT PLATING: GOLD ON THE MATING AREA, TIN PLATING ON THE CONTACT TAILS, NICKEL UNDERPLATE

| INUAL | KEVISIONS | WASTER | _,\ | <u> </u> |  |
|-------|-----------|--------|-----|----------|--|
|       |           |        |     |          |  |

| .330[8.38]<br>CARD SLOT     |  |  |  |  |
|-----------------------------|--|--|--|--|
| 370[9.40] SECTION A-A       |  |  |  |  |
| .160[4.06] POINT OF CONTACT |  |  |  |  |
| 200[5.08]                   |  |  |  |  |