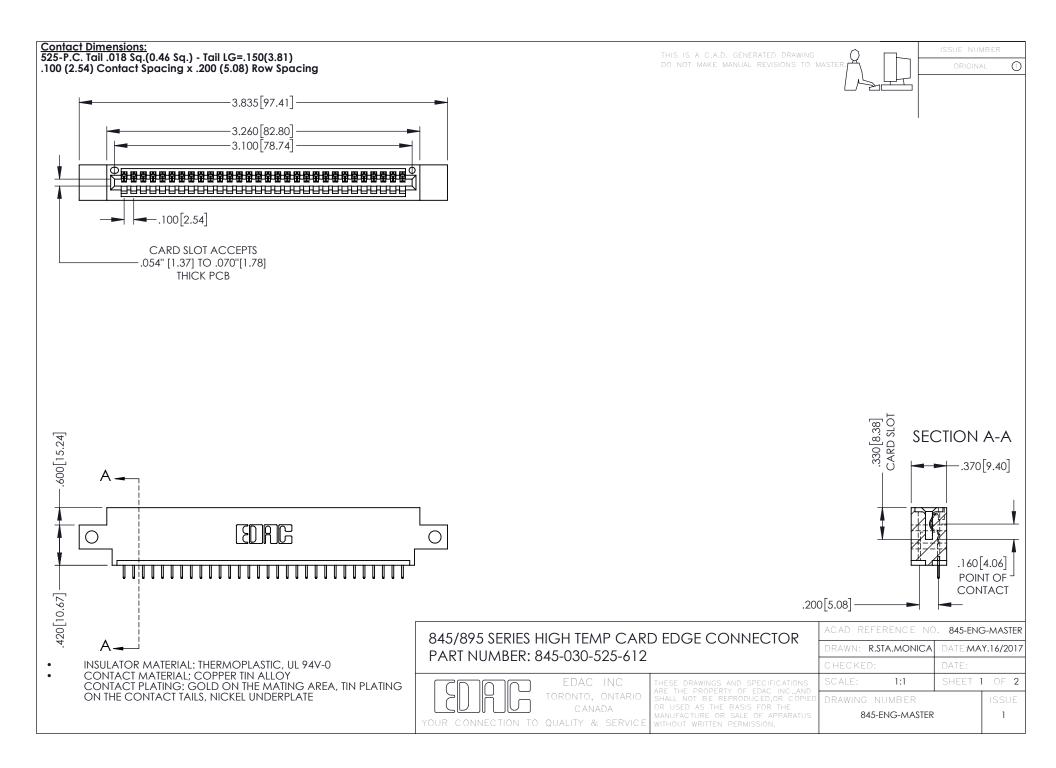

**Contact Code 558** Contact Code 559 Contact Code 560

- INSULATOR MATERIAL: THERMOPLASTIC POLYESTER, UL 94V-0 DAP MATERIAL AVAILABLE UPON REQUEST
- CONTACT MATERIAL; COPPER ALLOY

CONTACT PLATING: GOLD ON THE MATING AREA, TIN PLATING ON THE CONTACT TAILS, NICKEL UNDERPLATE

## 845/895 SERIES HIGH TEMP CARD EDGE CONNECTOR CONTACT CODE 555,556,558,559,560 DIMENSIONS

YOUR CONNECTION TO QUALITY & SERVICE

|   | ACAD REFERENCE NO. 845-ENG-MASTER |                  |
|---|-----------------------------------|------------------|
|   | DRAWN: R.STA.MONICA               | DATE:MAY.16/2017 |
|   | CHECKED:                          | DATE:            |
|   | SCALE: 1:1                        | SHEET 2 OF 2     |
| D | DRAWING NUMBER                    | ISSUE            |

845-ENG-MASTER