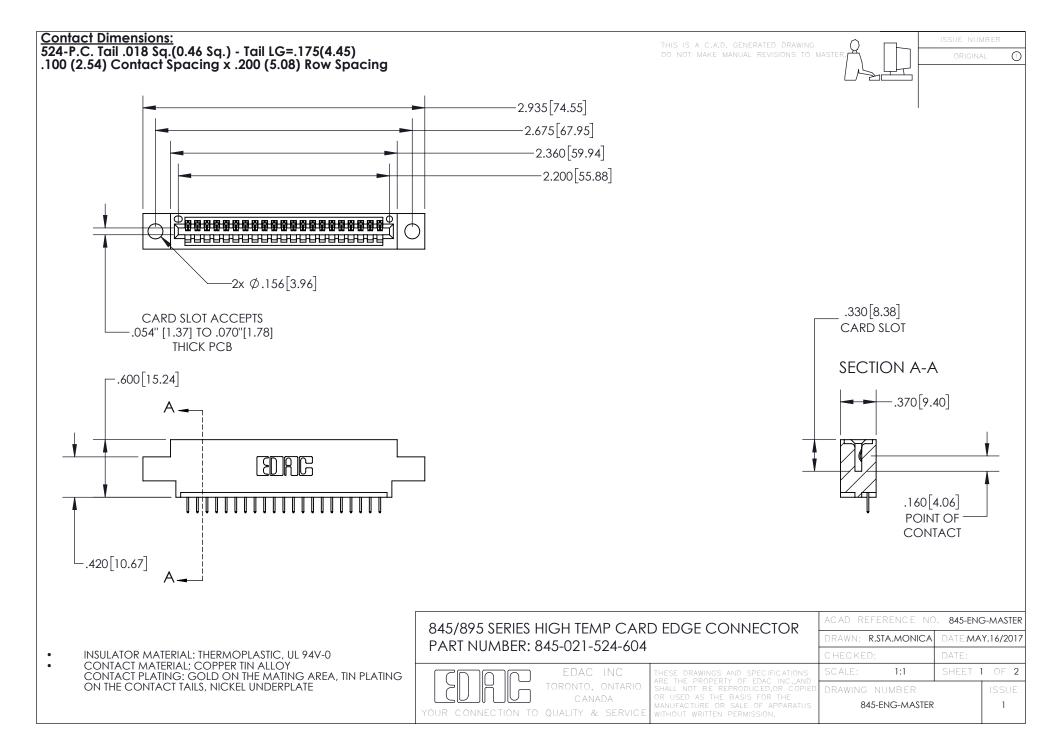

INSULATOR MATERIAL: THERMOPLASTIC POLYESTER, UL 94V-0

DAP MATERIAL AVAILABLE UPON REQUEST

**Contact Code 558** 

CONTACT MATERIAL; COPPER ALLOY CONTACT PLATING: GOLD ON THE MATING AREA, TIN PLATING ON THE CONTACT TAILS, NICKEL UNDERPLATE

## 845/895 SERIES HIGH TEMP CARD EDGE CONNECTOR CONTACT CODE 555,556,558,559,560 DIMENSIONS

YOUR CONNECTION TO QUALITY & SERVICE

Contact Code 559

|   | ACAD REFERENCE NO. 845-ENG-MASTER |                  |
|---|-----------------------------------|------------------|
|   | DRAWN: R.STA.MONICA               | DATE:MAY.16/2017 |
|   | CHECKED:                          | DATE:            |
|   | SCALE: 1:1                        | SHEET 2 OF 2     |
| D | DRAWING NUMBER                    | ISSUE            |

Contact Code 560

845-ENG-MASTER