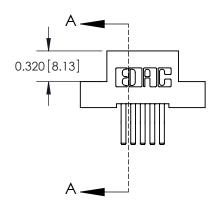

## **Contact Detail**

560-Extender Board Bend (Code 523 Contacts)

.100 [2.54] Contact Spacing x .200 [5.08] Row Spacing