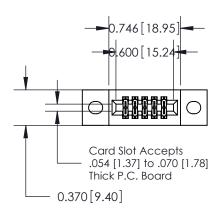

## **See Accompanying Pages for:**

- **Contact Bend Details**
- **Mounting Options**

.240 [6.10] Point of Contact-

842/892 Series High Temp Card Edge Connector Part Number: 842-010-560-202

| DRAWN: J.LEE   | DATE: OCT. 06/09 |  |  |
|----------------|------------------|--|--|
| CHECKED:       | DATE:            |  |  |
| SCALE: NTS     | SHEET 1 OF 3     |  |  |
| DRAWING NUMBER | ISSUE            |  |  |