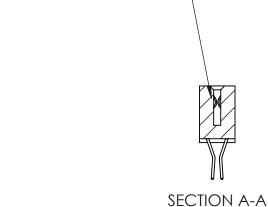

## **Contact Detail**

560-Extender Board Bend (Code 523 Contacts)

.100 [2.54] Contact Spacing x .200 [5.08] Row Spacing