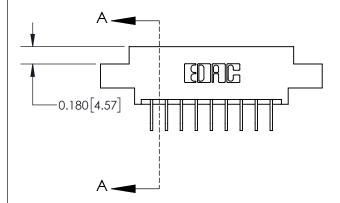

ISSUE NUMBER ORIGINAL

1

|                              | 0.600[15.24]              |  |  |
|------------------------------|---------------------------|--|--|
|                              | 0.330 [8.38]<br>Card Slot |  |  |
| .160 [4.06] Point of Contact |                           |  |  |
|                              |                           |  |  |
|                              |                           |  |  |
|                              |                           |  |  |
|                              |                           |  |  |
|                              | SECTION A-A               |  |  |

| 837/887 Series High Temp Card Edge Connector |
|----------------------------------------------|
| Part Number: 837-009-558-608                 |

YOUR CONNECTION TO QUALITY & SERVICE

**EDAC INC** TORONTO, ONTARIO CANADA