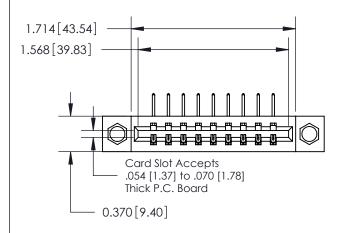

**Mounting Option** 

08-#4-40 Unified Threaded Inserts

## **Contact Detail**

558-90 Degree Bend (Code 541 Contacts)

.156 [3.96] Contact Spacing x .200 [5.08] Row Spacing

**See Accompanying Page for:** 

**Contact Bend Details** 

THIS IS A C.A.D. GENERATED DRAWING DO NOT MAKE MANUAL REVISIONS TO MASTER.

| 837/887 Series High Temp Card Edge Connector |
|----------------------------------------------|
| Part Number: 837-009-558-608                 |

YOUR CONNECTION TO QUALITY & SERVICE

**EDAC INC** TORONTO, ONTARIO CANADA