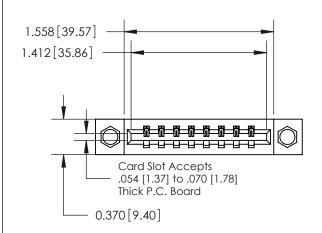

## **Contact Detail**

520-P.C. Tail .030x.018(0.76x0.46) - Tail LG=.175(4.45) .156 [3.96] Contact Spacing x .200 [5.08] Row Spacing

**See Accompanying Page for:** 

**Contact Bend Details** 

THIS IS A C.A.D. GENERATED DRAWING DO NOT MAKE MANUAL REVISIONS TO MASTER.