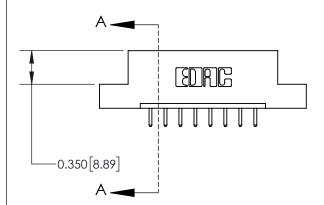

## **Contact Detail**

520-P.C. Tail .030x.018(0.76x0.46) - Tail LG=.175(4.45) .156 [3.96] Contact Spacing x .200 [5.08] Row Spacing

**See Accompanying Page for:** 

**Contact Bend Details** 

THIS IS A C.A.D. GENERATED DRAWING DO NOT MAKE MANUAL REVISIONS TO MASTER.