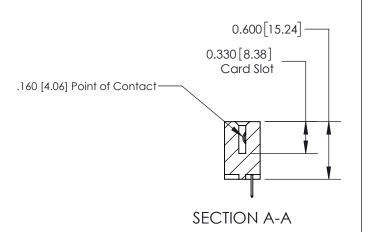

## **Contact Detail**

520-P.C. Tail .030x.018(0.76x0.46) - Tail LG=.175(4.45) .156 [3.96] Contact Spacing x .200 [5.08] Row Spacing

**See Accompanying Page for:** 

**Contact Bend Details** 

THIS IS A C.A.D. GENERATED DRAWING DO NOT MAKE MANUAL REVISIONS TO MASTER.