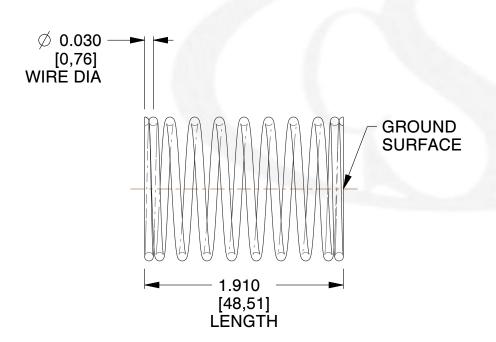

## **NOTES:**

1. Material : Music Wire 2. Finish : Glod Irridite

3. Ends: Closed and Ground

4. Total Coils: 10.000

5. Sugg. Max. Deflection: 0.400 (in) 6. Sugg. Max. Load: 2.300 (lbs)

7. All Drawing Dimensions are in Inches [mm]