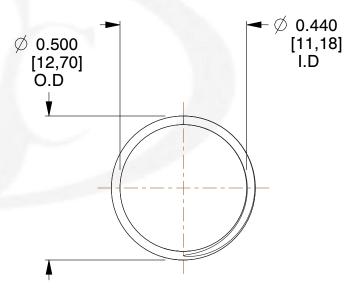

## **NOTES:**

1. Material : Music Wire 2. Finish : Glod Irridite

3. Ends: Closed and Ground

4. Total Coils: 10.000

5. Sugg. Max. Deflection: 0.400 (in) 6. Sugg. Max. Load: 2.300 (lbs)

7. All Drawing Dimensions are in Inches [mm]