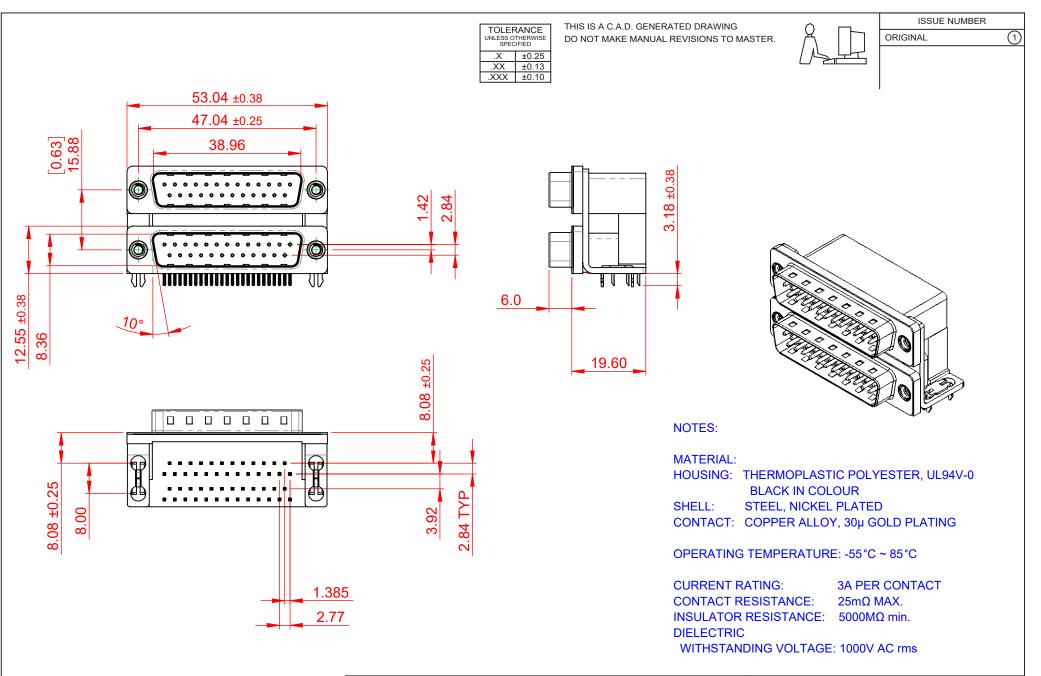

|                                                                      |                                                                                |                                                                                                                                                                                                                | SW REFERENCE NO.: 661 ASSEMBLY  |                  |       |
|----------------------------------------------------------------------|--------------------------------------------------------------------------------|----------------------------------------------------------------------------------------------------------------------------------------------------------------------------------------------------------------|---------------------------------|------------------|-------|
|                                                                      | 661 SERIES D-SUB CONNECTOR                                                     |                                                                                                                                                                                                                | DRAWN: C.B                      | DATE: AUG. 01/20 | 018   |
|                                                                      |                                                                                |                                                                                                                                                                                                                | CHECKED:                        | DATE:            |       |
| S FULLY CONFORMS TO<br>PEAN UNION DIRECTIVES<br>FOR RoHS COMPLIANCY. | EDAC INC<br>TORONTO, ONTARIO<br>CANADA<br>YOUR CONNECTION TO QUALITY & SERVICE | THESE DRAWINGS AND SPECIFICATIONS<br>ARE THE PROPERTY OF EDAC INC.,AND<br>SHALL NOT BE REPRODUCED,OR COPIED<br>OR USED AS THE BASIS FOR THE<br>MANUFACTURE OR SALE OF APPARATUS<br>WITHOUT WRITTEN PERMISSION. | SCALE: 1:1                      | SHEET 1 OF       | 1     |
|                                                                      |                                                                                |                                                                                                                                                                                                                | DRAWING NUMBER: 661-025-664-032 |                  | ISSUE |
|                                                                      |                                                                                |                                                                                                                                                                                                                | PART NUMBER: 661-025-0          | 664-032          | 1     |