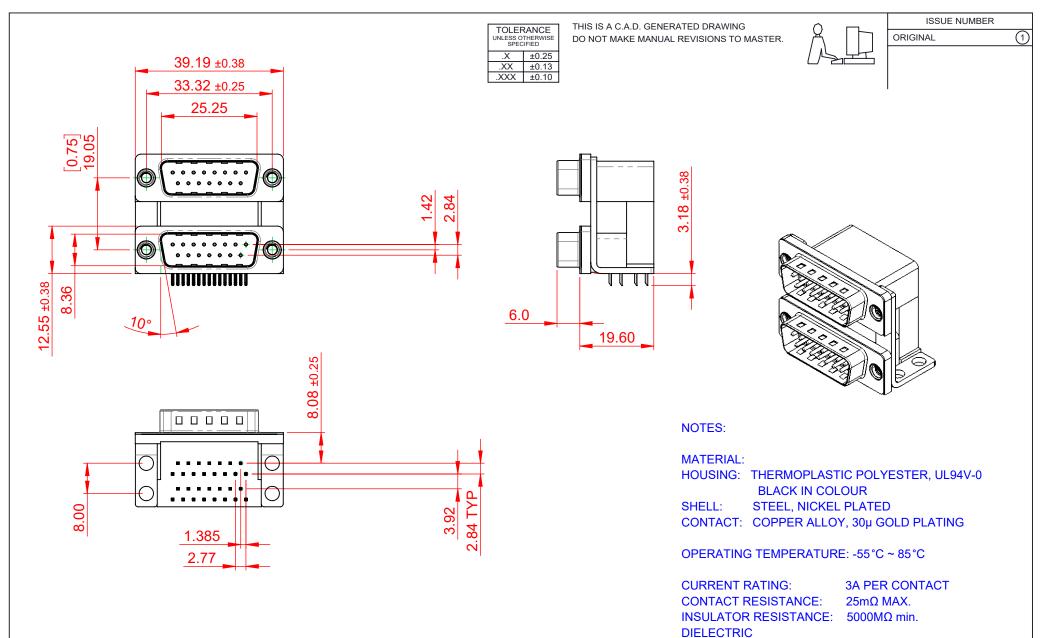

WITHSTANDING VOLTAGE: 1000V AC rms

|             | 661 SERIES D-SUB CONNECTOR           |                                                                                                                                       | SW REFERENCE NO.: 661 ASSEMBLY  |                  |       |
|-------------|--------------------------------------|---------------------------------------------------------------------------------------------------------------------------------------|---------------------------------|------------------|-------|
|             |                                      |                                                                                                                                       | DRAWN: C.B                      | DATE: AUG. 01/20 | 018   |
|             |                                      |                                                                                                                                       | CHECKED:                        | DATE:            |       |
| то          | EDAC INC                             | THESE DRAWINGS AND SPECIFICATIONS<br>ARE THE PROPERTY OF EDAC INCAND                                                                  | SCALE: 1:1                      | SHEET 1 OF       | 1     |
| VES<br>NCY. | YOUR CONNECTION TO QUALITY & SERVICE | SHALL NOT BE REPRODUCED, OR COPIED<br>OR USED AS THE BASIS FOR THE<br>MANUFACTURE OR SALE OF APPARATUS<br>WITHOUT WRITTEN PERMISSION. | DRAWING NUMBER: 661-015-664-00A |                  | ISSUE |
|             |                                      |                                                                                                                                       | PART NUMBER: 661-015            | -664-00A         | 1     |

THIS SERIES FULLY CONFORMS TO THE EUROPEAN UNION DIRECTIVES 2011/65/EU FOR R₀HS COMPLIANCY.