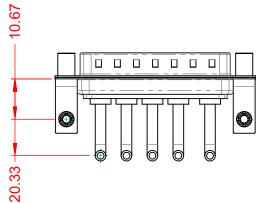

**OPERATING TEMPERATURE:** 

20A (CURRENT)

-55°C ~ 125°C

5000MΩ min.

1000V AC rms

|          | COMBINATION D-SUB                    |                                                                                                                                       | SW REFERENCE NO.: 629 COMBO ASSEMBLY |                  |       |
|----------|--------------------------------------|---------------------------------------------------------------------------------------------------------------------------------------|--------------------------------------|------------------|-------|
|          |                                      |                                                                                                                                       | DRAWN: C.B                           | DATE: JAN. 01/20 | 19    |
|          |                                      |                                                                                                                                       | CHECKED:                             | DATE:            |       |
| 0        | EDAC INC                             | THESE DRAWINGS AND SPECIFICATIONS<br>ARE THE PROPERTY OF EDAC INC.,AND                                                                | SCALE: (IN C.A.D. 1:1)               | SHEET 1 OF       | 2     |
| ES<br>Y. | TORONTO, ONTARIO<br>CANADA           | SHALL NOT BE REPRODUCED, OR COPIED<br>OR USED AS THE BASIS FOR THE<br>MANUFACTURE OR SALE OF APPARATUS<br>WITHOUT WRITTEN PERMISSION. | DRAWING NUMBER: 629-5W5-650-2T5      |                  | ISSUE |
|          | YOUR CONNECTION TO QUALITY & SERVICE |                                                                                                                                       | PART NUMBER: 629-5W5-                | -650-2T5         | 1     |