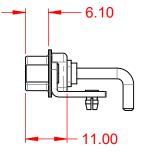

**OPERATING TEMPERATURE:** 

20A (CURRENT)

-55°C ~ 125°C

5000MΩ min.

1000V AC rms

|          | COMBINATION D-SUB                    |                                                                                                                                       | SW REFERENCE NO.: 629 COMBO ASSEMBLY |                  |       |
|----------|--------------------------------------|---------------------------------------------------------------------------------------------------------------------------------------|--------------------------------------|------------------|-------|
|          |                                      |                                                                                                                                       | DRAWN: C.B                           | DATE: JAN. 01/20 | 19    |
|          |                                      |                                                                                                                                       | CHECKED:                             | DATE:            |       |
| 0        | EDAC INC                             | THESE DRAWINGS AND SPECIFICATIONS<br>ARE THE PROPERTY OF EDAC INC.,AND                                                                | SCALE: (IN C.A.D. 1:1)               | SHEET 1 OF       | 2     |
| ES<br>Y. | TORONTO, ONTARIO<br>CANADA           | SHALL NOT BE REPRODUCED, OR COPIED<br>OR USED AS THE BASIS FOR THE<br>MANUFACTURE OR SALE OF APPARATUS<br>WITHOUT WRITTEN PERMISSION. | DRAWING NUMBER: 629-5W5-650-2T5      |                  | ISSUE |
|          | YOUR CONNECTION TO QUALITY & SERVICE |                                                                                                                                       | PART NUMBER: 629-5W5-                | -650-2T5         | 1     |