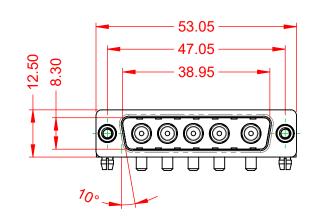

**OPERATING TEMPERATURE:** 

20A (CURRENT)

-55°C ~ 125°C

5000MΩ min.

1000V AC rms

|          | COMBINATION D-SUB                    |                                                                                                                                       | SW REFERENCE NO.: 629 COMBO ASSEMBLY |                  |       |
|----------|--------------------------------------|---------------------------------------------------------------------------------------------------------------------------------------|--------------------------------------|------------------|-------|
|          |                                      |                                                                                                                                       | DRAWN: C.B                           | DATE: JAN. 01/20 | 19    |
|          |                                      |                                                                                                                                       | CHECKED:                             | DATE:            |       |
| 0        | EDAC INC                             | THESE DRAWINGS AND SPECIFICATIONS<br>ARE THE PROPERTY OF EDAC INC.,AND                                                                | SCALE: (IN C.A.D. 1:1)               | SHEET 1 OF       | 2     |
| ES<br>Y. | TORONTO, ONTARIO<br>CANADA           | SHALL NOT BE REPRODUCED, OR COPIED<br>OR USED AS THE BASIS FOR THE<br>MANUFACTURE OR SALE OF APPARATUS<br>WITHOUT WRITTEN PERMISSION. | DRAWING NUMBER: 629-5W5-650-2T5      |                  | ISSUE |
|          | YOUR CONNECTION TO QUALITY & SERVICE |                                                                                                                                       | PART NUMBER: 629-5W5-                | -650-2T5         | 1     |