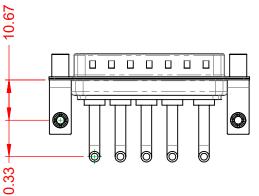

**OPERATING TEMPERATURE:** 

20A (CURRENT)

-55°C ~ 125°C

5000MΩ min.

1000V AC rms

|          | COMBINATION D-SUB                    |                                                                                                                                       | SW REFERENCE NO.: 629 COMBO ASSEMBLY |                  |       |
|----------|--------------------------------------|---------------------------------------------------------------------------------------------------------------------------------------|--------------------------------------|------------------|-------|
|          |                                      |                                                                                                                                       | DRAWN: C.B                           | DATE: JAN. 01/20 | 19    |
|          |                                      |                                                                                                                                       | CHECKED:                             | DATE:            |       |
| 0        | EDAC INC                             | THESE DRAWINGS AND SPECIFICATIONS<br>ARE THE PROPERTY OF EDAC INC.,AND                                                                | SCALE: (IN C.A.D. 1:1)               | SHEET 1 OF       | 2     |
| ES<br>Y. | TORONTO, ONTARIO<br>CANADA           | SHALL NOT BE REPRODUCED, OR COPIED<br>OR USED AS THE BASIS FOR THE<br>MANUFACTURE OR SALE OF APPARATUS<br>WITHOUT WRITTEN PERMISSION. | DRAWING NUMBER: 629-5W5-650-2T5      |                  | ISSUE |
|          | YOUR CONNECTION TO QUALITY & SERVICE |                                                                                                                                       | PART NUMBER: 629-5W5-                | -650-2T5         | 1     |