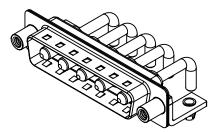

**OPERATING TEMPERATURE:** 

20A (CURRENT)

-55°C ~ 125°C

5000MΩ min.

1000V AC rms

|          | COMBINATION D-SUB                    |                                                                                                                                       | SW REFERENCE NO.: 629 COMBO ASSEMBLY |                  |       |
|----------|--------------------------------------|---------------------------------------------------------------------------------------------------------------------------------------|--------------------------------------|------------------|-------|
|          |                                      |                                                                                                                                       | DRAWN: C.B                           | DATE: JAN. 01/20 | 19    |
|          |                                      |                                                                                                                                       | CHECKED:                             | DATE:            |       |
| 0        | EDAC INC                             | THESE DRAWINGS AND SPECIFICATIONS<br>ARE THE PROPERTY OF EDAC INC.,AND                                                                | SCALE: (IN C.A.D. 1:1)               | SHEET 1 OF       | 2     |
| ES<br>Y. | TORONTO, ONTARIO<br>CANADA           | SHALL NOT BE REPRODUCED, OR COPIED<br>OR USED AS THE BASIS FOR THE<br>MANUFACTURE OR SALE OF APPARATUS<br>WITHOUT WRITTEN PERMISSION. | DRAWING NUMBER: 629-5W5-650-2T5      |                  | ISSUE |
|          | YOUR CONNECTION TO QUALITY & SERVICE |                                                                                                                                       | PART NUMBER: 629-5W5-                | -650-2T5         | 1     |