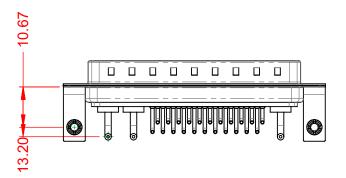

.XX ±0.13 .XXX ±0.05

DIELECTRIC WITHSTANDING VOLTAGE: ----

1000V AC rms

| [ | COMBINATION D-SUB                    |                                                                                                                                       | SW REFERENCE NO.: 629 COMBO ASSEMBLY |                  |       |
|---|--------------------------------------|---------------------------------------------------------------------------------------------------------------------------------------|--------------------------------------|------------------|-------|
|   |                                      |                                                                                                                                       | DRAWN: C.B                           | DATE: JAN. 01/20 | 19    |
|   |                                      |                                                                                                                                       | CHECKED:                             | DATE:            |       |
|   | EDAC INC                             | THESE DRAWINGS AND SPECIFICATIONS<br>ARE THE PROPERTY OF EDAC INC.,AND                                                                | SCALE: (IN C.A.D. 1:1)               | SHEET 1 OF       | 2     |
|   | YOUR CONNECTION TO QUALITY & SERVICE | SHALL NOT BE REPRODUCED, OR COPIED<br>OR USED AS THE BASIS FOR THE<br>MANUFACTURE OR SALE OF APPARATUS<br>WITHOUT WRITTEN PERMISSION. | DRAWING NUMBER: 629-25W3240-1TB      |                  | ISSUE |
|   |                                      |                                                                                                                                       | PART NUMBER: 629-25W                 | 3240-1TB         | 1     |