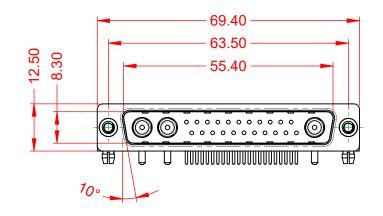

.XX ±0.13 .XXX ±0.05

DIELECTRIC WITHSTANDING VOLTAGE: ----

1000V AC rms

| [ | COMBINATION D-SUB                    |                                                                                                                                       | SW REFERENCE NO.: 629 COMBO ASSEMBLY |                  |       |
|---|--------------------------------------|---------------------------------------------------------------------------------------------------------------------------------------|--------------------------------------|------------------|-------|
|   |                                      |                                                                                                                                       | DRAWN: C.B                           | DATE: JAN. 01/20 | 19    |
|   |                                      |                                                                                                                                       | CHECKED:                             | DATE:            |       |
|   | EDAC INC                             | THESE DRAWINGS AND SPECIFICATIONS<br>ARE THE PROPERTY OF EDAC INC.,AND                                                                | SCALE: (IN C.A.D. 1:1)               | SHEET 1 OF       | 2     |
|   | YOUR CONNECTION TO QUALITY & SERVICE | SHALL NOT BE REPRODUCED, OR COPIED<br>OR USED AS THE BASIS FOR THE<br>MANUFACTURE OR SALE OF APPARATUS<br>WITHOUT WRITTEN PERMISSION. | DRAWING NUMBER: 629-25W3240-1TB      |                  | ISSUE |
|   |                                      |                                                                                                                                       | PART NUMBER: 629-25W                 | 3240-1TB         | 1     |