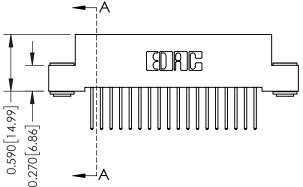

**Mounting Option** 

03-.116 (2.95) I.D. Floating Eyelets

**Contact Detail** 

523-P.C. Tail .025 Sq.(0.64 Sq.) - Tail LG=.400(10.16) .100 [2.54] Contact Spacing x .200 [5.08] Row Spacing





## 0.240 [6.10] Point of Contact 0.410[10.41] SECTION A-A

## **See Accompanying Pages for:**

- **Contact Bend Details**
- **Mounting Options**

| 342 / 392 Card Edge Connector |
|-------------------------------|
| Part Number: 392-036-523-203  |



342 ENG MASTER DATE: OCT. 06/09 J.LEE NTS SHEET 1 OF 3

342 Assembly

THIS IS A C.A.D. GENERATED DRAWING DO NOT MAKE MANUAL REVISIONS TO MASTER. ISSUE NUMBER

ORIGINAL

1



| 342 / 392 Series Card Edge Connector<br>Contact Bend Detail |                                                                                                                                     | ACAD REFERENCE NO. 342 ENG MASTER |             |          |          |
|-------------------------------------------------------------|----------------------------------------