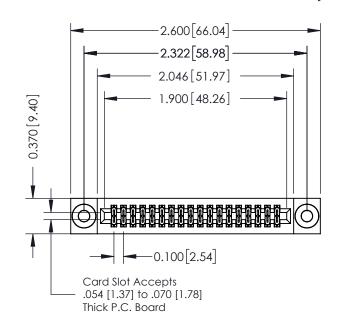

## **See Accompanying Pages for:**

- **Contact Bend Details**
- **Mounting Options**

| 342 / 392 Card Edge Connector |
|-------------------------------|
| Part Number: 392-036-523-203  |

342 ENG MASTER DATE: OCT. 06/09 J.LEE NTS SHEET 1 OF 3