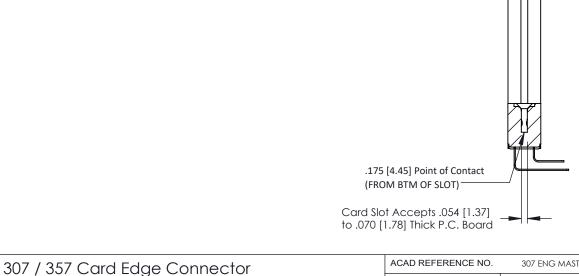

ISSUE NUMBER

SECTION A-A

ORIGINAL

.156 [3.96] Contact Spacing x .200 [5.08] Row Spacing

**See Accompanying Pages for:** 

- **Contact Bend Details**
- **Mounting Options**

YOUR CONNECTION TO QUALITY & SERVICE