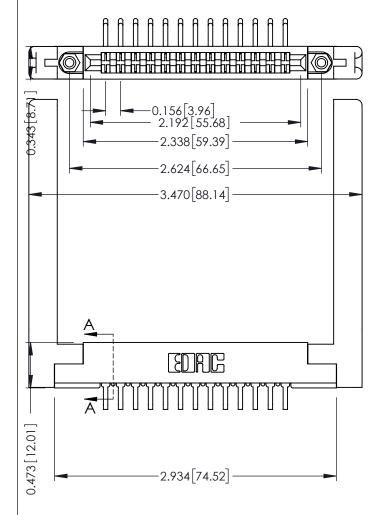

ISSUE NUMBER

SECTION A-A

ORIGINAL

.156 [3.96] Contact Spacing x .200 [5.08] Row Spacing

**See Accompanying Pages for:** 

- **Contact Bend Details**
- **Mounting Options**

YOUR CONNECTION TO QUALITY & SERVICE