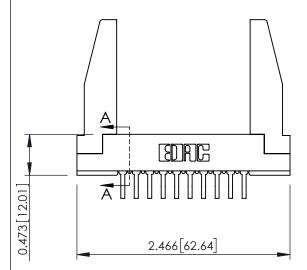

## See Accompanying Pages for:

- Contact Bend Details
- Mounting Options

SECTION A-A

307 ENG MASTER

DATE: AUG. 11/09

SHEET 1 OF 3

J.LEE

307 Assembly

NTS

307 / 357 Card Edge Connector

Part Number: 357-010-458-178

EDAC INC
TORONTO, ONTARIO
CANADA

YOUR CONNECTION TO QUALITY & SERVICE WITHOUT WRITED FEMSSIONS

AC

THESE DRAWINGS AND SPECIFICATIONS ARE THE PROPERTY OF EDAC INC., AND SHALL NOT BE REPRODUCED, OR COPIED OR USED AS THE BASIS FOR THE MANUFACTURE OR SALE OF APPARATUS