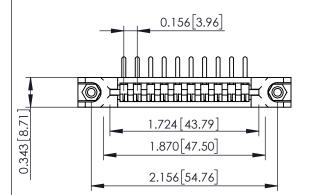

Mounting Option
In-Line Card Guides

**Contact Detail** 

90 Degree Bend (Code 545 Contacts)
.156 [3.96] Contact Spacing x .200 [5.08] Row Spacing

THIS IS A C.A.D. GENERATED DRAWING

ISSUE NUM

ORIGINAL

NTS

307 / 357 Card Edge Connector

Part Number: 357-010-458-178

EDAC INC
TORONTO, ONTARIO
CANADA

YOUR CONNECTION TO QUALITY & SERVICE WITHOUT WRITED FEMSSIONS

AC

THESE DRAWINGS AND SPECIFICATIONS ARE THE PROPERTY OF EDAC INC., AND SHALL NOT BE REPRODUCED, OR COPIED OR USED AS THE BASIS FOR THE MANUFACTURE OR SALE OF APPARATUS