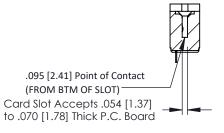

## See Accompanying Pages for:

- Contact Bend Details
- Mounting Options

SECTION A-A

307 ENG MASTER

DATE: AUG. 11/09

SHEET 1 OF 3

J.LEE

307 Assembly