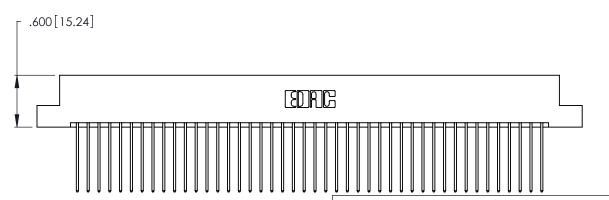

<u>Contact Dimensions:</u>
541-Wire Wrap .025 Sq. (0.64 Sq.) - Tail LG. =.750 (19.05)
.125 (3.18) Contact Spacing x .250 (6.35) Row Spacing

THIS IS A C.A.D. GENERATED DRAWING DO NOT MAKE MANUAL REVISIONS TO MASTER.

ISSUE NUMBER ORIGINAL 1

INSULATOR MATERIAL: THERMOPLASTIC POLYESTER, UL 94V-0 CONTACT MATERIAL; COPPER, NICKEL, TIN\_ALLOY CA-725

CONTACT PLATING: GOLD ON THE MATING AREA, TIN-LEAD ON THE CONTACT TAILS, NICKEL UNDERPLATE