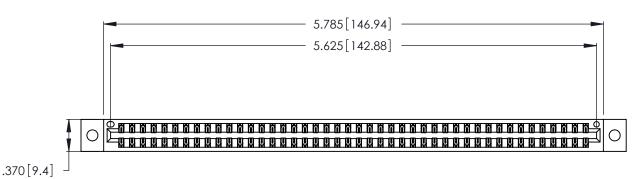

346/396 SERIES CARD EDGE CONNECTOR PART NUMBER: 346-088-541-202

YOUR CONNECTION TO QUALITY & SERVICE

**EDAC INC** TORONTO, ONTARIO CANADA

THESE DRAWINGS AND SPECIFICATIONS ARE THE PROPERTY OF EDAC INC., AND SHALL NOT BE REPRODUCED, OR COPIED OR USED AS THE BASIS FOR THE MANUFACTURE OR SALE OF APPARATUS WITHOUT WRITTEN PERMISSION.

<u>Contact Dimensions:</u>
541-Wire Wrap .025 Sq. (0.64 Sq.) - Tail LG. =.750 (19.05)
.125 (3.18) Contact Spacing x .250 (6.35) Row Spacing

THIS IS A C.A.D. GENERATED DRAWING DO NOT MAKE MANUAL REVISIONS TO MASTER.