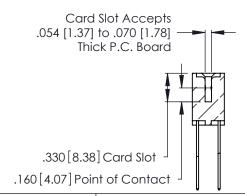

346-ENG-MASTER

THIS IS A C.A.D. GENERATED DRAWING DO NOT MAKE MANUAL REVISIONS TO MASTER.

ISSUE NUMBER

ORIGINAL

1

**Contact Code 555** 

Contact Code 556

**Contact Code 558** 

**Contact Code 559** 

**Contact Code 560** 

INSULATOR MATERIAL: THERMOPLASTIC POLYESTER, UL 94V-0 CONTACT MATERIAL; COPPER, NICKEL, TIN ALLOY CA-725 CONTACT PLATING: GOLD ON THE MATING AREA, TIN-LEAD

ON THE CONTACT TAILS, NICKEL UNDERPLATE

346/396 SERIES CARD EDGE CONNECTOR CONTACT CODE 555,556,558,559,560 DIMENSIONS

YOUR CONNECTION TO QUALITY & SERVICE

**EDAC INC** TORONTO, ONTARIO CANADA

THESE DRAWINGS AND SPECIFICATIONS ARE THE PROPERTY OF EDAC INC.,AND SHALL NOT BE REPRODUCED, OR COPIED OR USED AS THE BASIS FOR THE MANUFACTURE OR SALE OF APPARATUS WITHOUT WRITTEN PERMISSION.