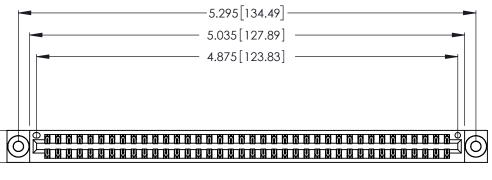

INSULATOR MATERIAL: THERMOPLASTIC POLYESTER, UL 94V-0 CONTACT MATERIAL; COPPER, NICKEL, TIN\_ALLOY CA-725

CONTACT PLATING: GOLD ON THE MATING AREA, TIN-LEAD ON THE CONTACT TAILS, NICKEL UNDERPLATE

346/396 SERIES CARD EDGE CONNECTOR PART NUMBER: 346-076-556-803