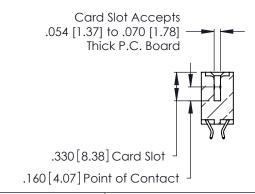

Contact Dimensions:
556-Extender Board Bend (Code 520 Contacts)
See Sheet 2 for Contact Code 555, 556, 558, 559, 560 Dimensions

.370 [9.4]

THIS IS A C.A.D. GENERATED DRAWING DO NOT MAKE MANUAL REVISIONS TO MASTER.

Contact Code 560

INSULATOR MATERIAL: THERMOPLASTIC POLYESTER, UL 94V-0 CONTACT MATERIAL; COPPER, NICKEL, TIN ALLOY CA-725 CONTACT PLATING: GOLD ON THE MATING AREA, TIN-LEAD

ON THE CONTACT TAILS, NICKEL UNDERPLATE