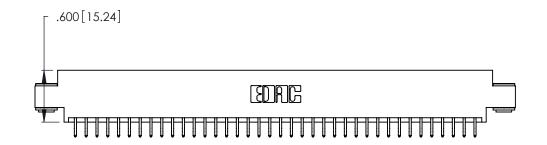

INSULATOR MATERIAL: THERMOPLASTIC POLYESTER, UL 94V-0 CONTACT MATERIAL; COPPER, NICKEL, TIN\_ALLOY CA-725

CONTACT PLATING: GOLD ON THE MATING AREA, TIN-LEAD ON THE CONTACT TAILS, NICKEL UNDERPLATE

346/396 SERIES CARD EDGE CONNECTOR PART NUMBER: 346-076-556-803