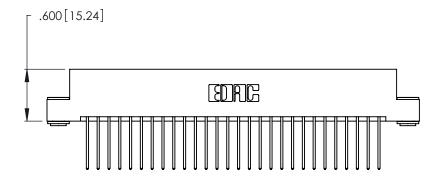

Contact Dimensions: 540-Wire Wrap .025 Sq. (0.64 Sq.) - Tail LG. =.560 (14.22) .125 (3.18) Contact Spacing x .250 (6.35) Row Spacing

.370 [9.4]

4.045 [102.74] -3.785[96.14] -3.625[92.08] -

THIS IS A C.A.D. GENERATED DRAWING DO NOT MAKE MANUAL REVISIONS TO MASTER.

1

Card Slot Accepts .054 [1.37] to .070 [1.78] Thick P.C. Board .330 [8.38] Card Slot .160 [4.07] Point of Contact

INSULATOR MATERIAL: THERMOPLASTIC POLYESTER, UL 94V-0 CONTACT MATERIAL; COPPER, NICKEL, TIN ALLOY CA-725