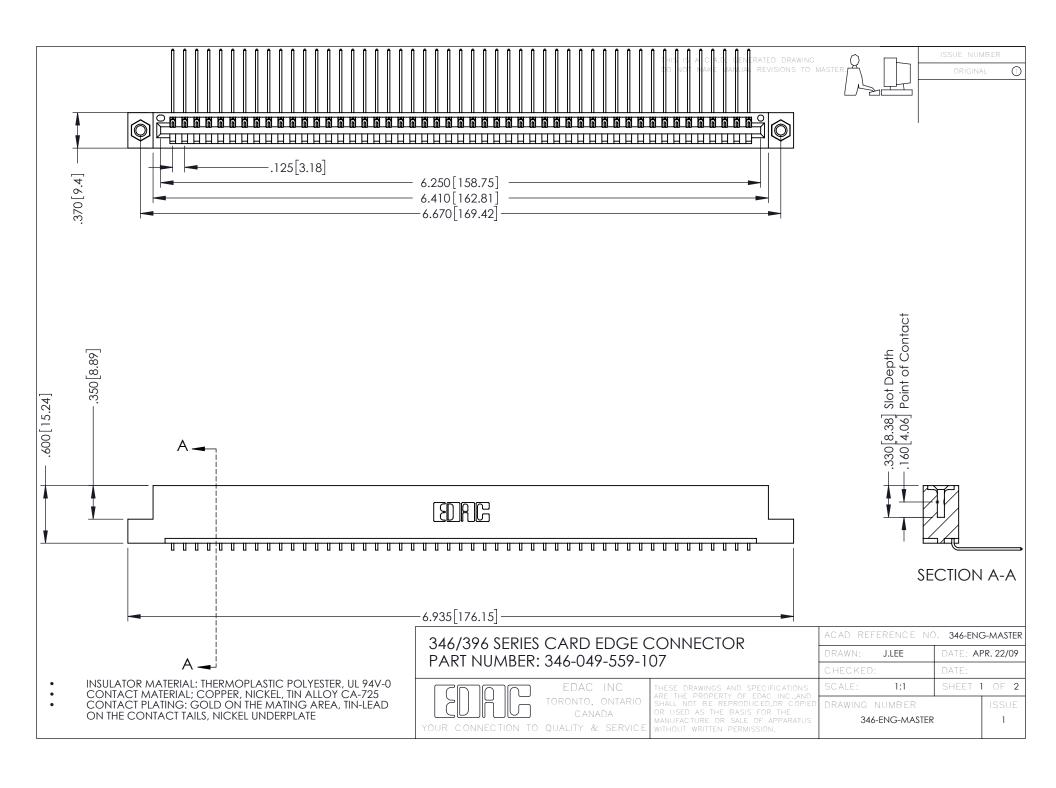

**Contact Code 555** 

**Contact Code 556** 

INSULATOR MATERIAL: THERMOPLASTIC POLYESTER, UL 94V-0 CONTACT MATERIAL; COPPER, NICKEL, TIN ALLOY CA-725

CONTACT PLATING: GOLD ON THE MATING AREA, TIN-LEAD ON THE CONTACT TAILS, NICKEL UNDERPLATE

## 346/396 SERIES CARD EDGE CONNECTOR CONTACT CODE 555,556,558,559,560 DIMENSIONS

YOUR CONNECTION TO QUALITY & SERVICE

|   | ACAD REFERENCE NO. 346-ENG-MASTER |                  |
|---|-----------------------------------|------------------|
|   | DRAWN: J.LEE                      | DATE: APR. 22/09 |
|   | CHECKED:                          | DATE:            |
|   | SCALE: 1:1                        | SHEET 2 OF 2     |
| D | DRAWING NUMBER                    | ISSUE            |

346-ENG-MASTER