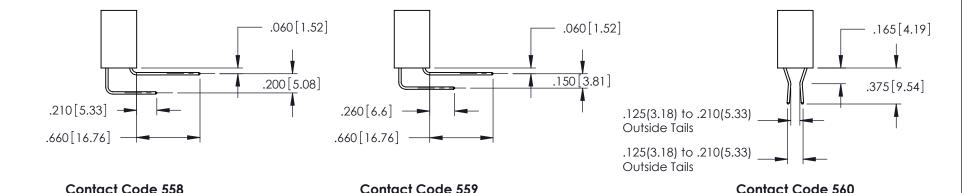

**Contact Code 555** 

**Contact Code 556** 

INSULATOR MATERIAL: THERMOPLASTIC POLYESTER, UL 94V-0 CONTACT MATERIAL; COPPER, NICKEL, TIN ALLOY CA-725

CONTACT PLATING: GOLD ON THE MATING AREA, TIN-LEAD ON THE CONTACT TAILS, NICKEL UNDERPLATE

## 346/396 SERIES CARD EDGE CONNECTOR CONTACT CODE 555,556,558,559,560 DIMENSIONS

YOUR CONNECTION TO QUALITY & SERVICE

|   | ACAD REFERENCE NO. 346-ENG-MASTER |                  |
|---|-----------------------------------|------------------|
|   | DRAWN: J.LEE                      | DATE: APR. 22/09 |
|   | CHECKED:                          | DATE:            |
|   | SCALE: 1:1                        | SHEET 2 OF 2     |
| D | DRAWING NUMBER                    | ISSUE            |