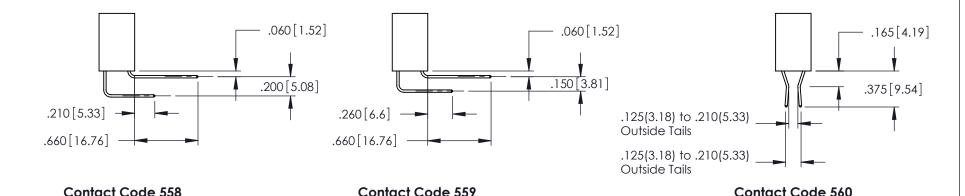

A -

THIS IS A C.A.D. GENERATED DRAWING DO NOT MAKE MANUAL REVISIONS TO MASTER.

ORIGINAL 1

ISSUE NUMBER

**Contact Code 555** 

**Contact Code 556** 

INSULATOR MATERIAL: THERMOPLASTIC POLYESTER, UL 94V-0 CONTACT MATERIAL; COPPER, NICKEL, TIN ALLOY CA-725 CONTACT PLATING: GOLD ON THE MATING AREA, TIN-LEAD

ON THE CONTACT TAILS, NICKEL UNDERPLATE

## 346/396 SERIES CARD EDGE CONNECTOR CONTACT CODE 555,556,558,559,560 DIMENSIONS

YOUR CONNECTION TO QUALITY & SERVICE

**EDAC INC** TORONTO, ONTARIO CANADA

THESE DRAWINGS AND SPECIFICATIONS ARE THE PROPERTY OF EDAC INC.,AND SHALL NOT BE REPRODUCED, OR COPIED OR USED AS THE BASIS FOR THE MANUFACTURE OR SALE OF APPARATUS WITHOUT WRITTEN PERMISSION.