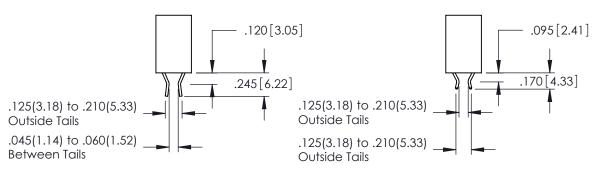

A -

THIS IS A C.A.D. GENERATED DRAWING DO NOT MAKE MANUAL REVISIONS TO MASTER.

ORIGINAL 1

ISSUE NUMBER

**Contact Code 555** 

**Contact Code 556** 

INSULATOR MATERIAL: THERMOPLASTIC POLYESTER, UL 94V-0 CONTACT MATERIAL; COPPER, NICKEL, TIN ALLOY CA-725 CONTACT PLATING: GOLD ON THE MATING AREA, TIN-LEAD

ON THE CONTACT TAILS, NICKEL UNDERPLATE

## 346/396 SERIES CARD EDGE CONNECTOR CONTACT CODE 555,556,558,559,560 DIMENSIONS

YOUR CONNECTION TO QUALITY & SERVICE

**EDAC INC** TORONTO, ONTARIO CANADA

THESE DRAWINGS AND SPECIFICATIONS ARE THE PROPERTY OF EDAC INC.,AND SHALL NOT BE REPRODUCED, OR COPIED OR USED AS THE BASIS FOR THE MANUFACTURE OR SALE OF APPARATUS WITHOUT WRITTEN PERMISSION.