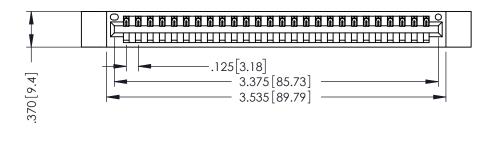

THIS IS A C.A.D. GENERATED DRAWING DO NOT MAKE MANUAL REVISIONS TO MASTER.

ISSUE NUMBER

ORIGINAL

1

.330 [8.38] Slot Depth .160 [4.06] Point of Contact

**SECTION A-A** 

346-ENG-MASTER

.350 [8.89] 600 [15.24] .440[11.18] -43.076905[19063.3192]

346/396 SERIES CARD EDGE CONNECTOR PART NUMBER: 346-026-522-112

YOUR CONNECTION TO QUALITY & SERVICE

**EDAC INC** TORONTO, ONTARIO CANADA

THESE DRAWINGS AND SPECIFICATIONS ARE THE PROPERTY OF EDAC INC., AND SHALL NOT BE REPRODUCED, OR COPIED OR USED AS THE BASIS FOR THE MANUFACTURE OR SALE OF APPARATUS WITHOUT WRITTEN PERMISSION.