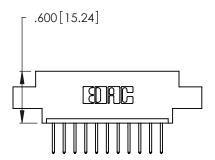

THIS IS A C.A.D. GENERATED DRAWING DO NOT MAKE MANUAL REVISIONS TO MASTER.

1

346/396 SERIES CARD EDGE CONNECTOR PART NUMBER: 346-011-526-604

**EDAC INC** TORONTO, ONTARIO CANADA

THESE DRAWINGS AND SPECIFICATIONS ARE THE PROPERTY OF EDAC INC.,AND SHALL NOT BE REPRODUCED, OR COPIED OR USED AS THE BASIS FOR THE MANUFACTURE OR SALE OF APPARATUS WITHOUT WRITTEN PERMISSION.

346/396 SERIES CARD EDGE CONNECTOR CONTACT CODE 555,556,558,559,560 DIMENSIONS

YOUR CONNECTION TO QUALITY & SERVICE

**EDAC INC** TORONTO, ONTARIO CANADA

THESE DRAWINGS AND SPECIFICATIONS ARE THE PROPERTY OF EDAC INC.,AND SHALL NOT BE REPRODUCED, OR COPIED OR USED AS THE BASIS FOR THE MANUFACTURE OR SALE OF APPARATUS WITHOUT WRITTEN PERMISSION.