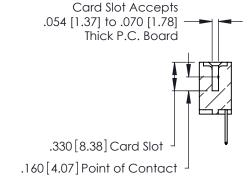

THIS IS A C.A.D. GENERATED DRAWING DO NOT MAKE MANUAL REVISIONS TO MASTER.

ISSUE NUMBER

ORIGINAL

1

**Contact Code 555** 

Contact Code 556

**Contact Code 558** 

**Contact Code 559** 

Contact Code 560

INSULATOR MATERIAL: THERMOPLASTIC POLYESTER, UL 94V-0 CONTACT MATERIAL; COPPER, NICKEL, TIN ALLOY CA-725 CONTACT PLATING: GOLD ON THE MATING AREA, TIN-LEAD

ON THE CONTACT TAILS, NICKEL UNDERPLATE

346/396 SERIES CARD EDGE CONNECTOR CONTACT CODE 555,556,558,559,560 DIMENSIONS

YOUR CONNECTION TO QUALITY & SERVICE

**EDAC INC** TORONTO, ONTARIO CANADA

THESE DRAWINGS AND SPECIFICATIONS ARE THE PROPERTY OF EDAC INC.,AND SHALL NOT BE REPRODUCED, OR COPIED OR USED AS THE BASIS FOR THE MANUFACTURE OR SALE OF APPARATUS WITHOUT WRITTEN PERMISSION.