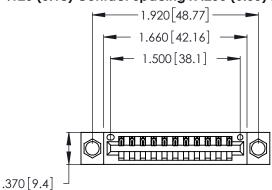

<u>Contact Dimensions:</u>
526-P.C. Tail .018 Sq. (0.46 Sq.) - Tail LG. =.350 (8.89)
.125 (3.18) Contact Spacing x .250 (6.35) Row Spacing

- INSULATOR MATERIAL: THERMOPLASTIC POLYESTER, UL 94V-0 CONTACT MATERIAL; COPPER, NICKEL, TIN ALLOY CA-725
- CONTACT PLATING: GOLD ON THE MATING AREA, TIN-LEAD ON THE CONTACT TAILS, NICKEL UNDERPLATE

THIS IS A C.A.D. GENERATED DRAWING DO NOT MAKE MANUAL REVISIONS TO MASTER.

1

346/396 SERIES CARD EDGE CONNECTOR PART NUMBER: 346-011-526-604

**EDAC INC** TORONTO, ONTARIO CANADA

THESE DRAWINGS AND SPECIFICATIONS ARE THE PROPERTY OF EDAC INC.,AND SHALL NOT BE REPRODUCED, OR COPIED OR USED AS THE BASIS FOR THE MANUFACTURE OR SALE OF APPARATUS WITHOUT WRITTEN PERMISSION.