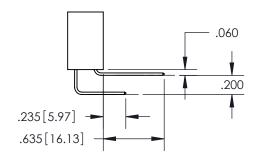

## 345/395 SERIES CARD EDGE CONNECTOR CONTACT CODE 555,556,558,559,560 DIMENSIONS

YOUR CONNECTION TO QUALITY & SERVICE

**EDAC INC** TORONTO, ONTARIO CANADA

THESE DRAWINGS AND SPECIFICATIONS ARE THE PROPERTY OF EDAC INC.,AND SHALL NOT BE REPRODUCED, OR COPIED OR USED AS THE BASIS FOR THE MANUFACTURE OR SALE OF APPARATUS WITHOUT WRITTEN PERMISSION.

WITHOUT WRITTEN PERMISSION.

ISSUE NUMBER ORIGINAL

1

**Contact Code 558** 

Contact Code 559

**Contact Code 560** 

- INSULATOR MATERIAL: THERMOPLASTIC POLYESTER, UL 94V-0
- DAP MATERIAL AVAILABLE UPON REQUEST
- CONTACT MATERIAL; COPPER ALLOY

CONTACT PLATING: GOLD ON THE MATING AREA, TIN PLATING ON THE CONTACT TAILS, NICKEL UNDERPLATE

\*FOR ALL OTHER SPECIFICATIONS REFER TO SHEET 3\*