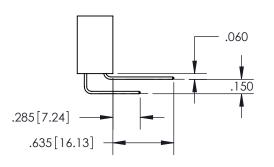

## 345/395 SERIES CARD EDGE CONNECTOR CONTACT CODE 555,556,558,559,560 DIMENSIONS

YOUR CONNECTION TO QUALITY & SERVICE

**EDAC INC** TORONTO, ONTARIO CANADA

THESE DRAWINGS AND SPECIFICATIONS ARE THE PROPERTY OF EDAC INC.,AND SHALL NOT BE REPRODUCED, OR COPIED OR USED AS THE BASIS FOR THE MANUFACTURE OR SALE OF APPARATUS WITHOUT WRITTEN PERMISSION.

WITHOUT WRITTEN PERMISSION.

ISSUE NUMBER ORIGINAL

1

**Contact Code 558** 

Contact Code 559

**Contact Code 560** 

- INSULATOR MATERIAL: THERMOPLASTIC POLYESTER, UL 94V-0
- DAP MATERIAL AVAILABLE UPON REQUEST
- CONTACT MATERIAL; COPPER ALLOY

CONTACT PLATING: GOLD ON THE MATING AREA, TIN PLATING ON THE CONTACT TAILS, NICKEL UNDERPLATE

\*FOR ALL OTHER SPECIFICATIONS REFER TO SHEET 3\*