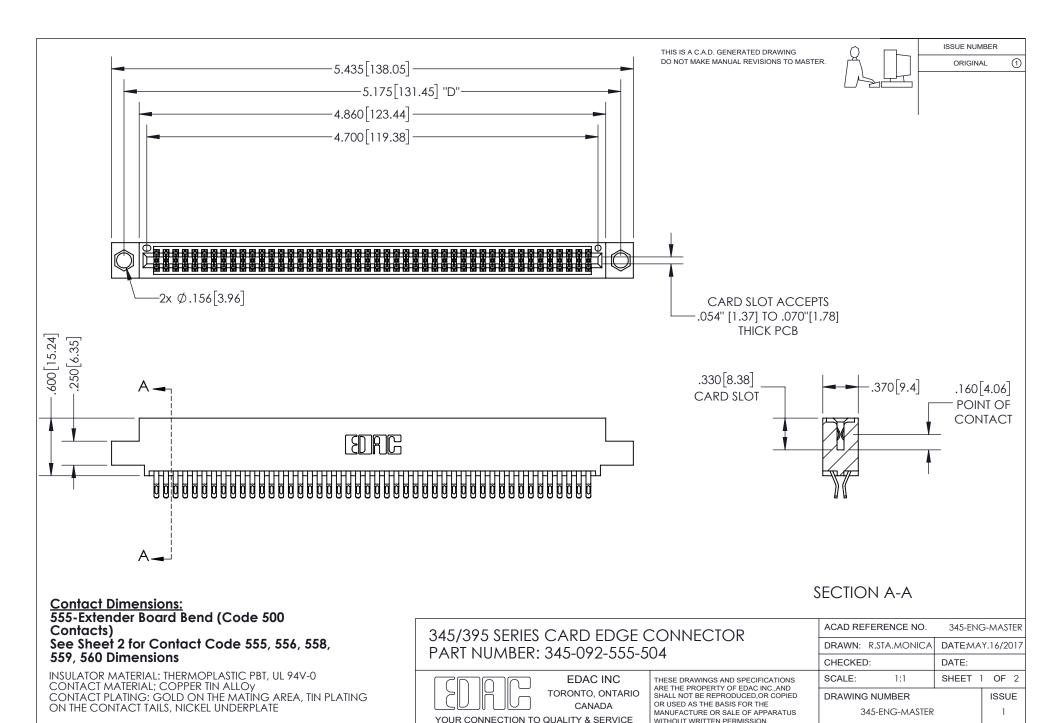

## 345/395 SERIES CARD EDGE CONNECTOR CONTACT CODE 555,556,558,559,560 DIMENSIONS

YOUR CONNECTION TO QUALITY & SERVICE

**EDAC INC** TORONTO, ONTARIO CANADA

THESE DRAWINGS AND SPECIFICATIONS ARE THE PROPERTY OF EDAC INC.,AND SHALL NOT BE REPRODUCED, OR COPIED OR USED AS THE BASIS FOR THE MANUFACTURE OR SALE OF APPARATUS WITHOUT WRITTEN PERMISSION.

WITHOUT WRITTEN PERMISSION.

ISSUE NUMBER ORIGINAL

1

**Contact Code 558** 

Contact Code 559

**Contact Code 560** 

- INSULATOR MATERIAL: THERMOPLASTIC POLYESTER, UL 94V-0
- DAP MATERIAL AVAILABLE UPON REQUEST
- CONTACT MATERIAL; COPPER ALLOY

CONTACT PLATING: GOLD ON THE MATING AREA, TIN PLATING ON THE CONTACT TAILS, NICKEL UNDERPLATE

\*FOR ALL OTHER SPECIFICATIONS REFER TO SHEET 3\*