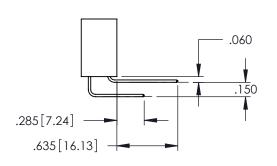

.107 [2.72] .082 [2.08] .157 [4] .232 [5.89] .125(3.18) to .210(5.33) .125(3.18) to .210(5.33) Outside Tails Outside Tails .045(1.14) to .060(1.52) .045(1.14) to .060(1.52) Between Tails Between Tails **Contact Code 555 Contact Code 556** 







**Contact Code 558** 

## **Contact Code 559**

Contact Code 560

INSULATOR MATERIAL: THERMOPLASTIC POLYESTER, UL 94V-0

DAP MATERIAL AVAILABLE UPON REQUEST

CONTACT MATERIAL; COPPER ALLOY

CONTACT PLATING: GOLD ON THE MATING AREA, TIN PLATING ON THE CONTACT TAILS, NICKEL UNDERPLATE

## 345/395 SERIES CARD EDGE CONNECTOR CONTACT CODE 555,556,558,559,560 DIMENSIONS

YOUR CONNECTION TO QUALITY & SERVICE

|    | ACAD REFERENCE NO. 345-ENG-MASTER |                  |
|----|-----------------------------------|------------------|
| 3  | DRAWN: R.STA.MONICA               | DATE:MAY.16/2017 |
|    | CHECKED:                          | DATE:            |
| ,  | SCALE: 1:1                        | SHEET 2 OF 2     |
| ΞD | DRAWING NUMBER                    | ISSUE            |

345-ENG-MASTER