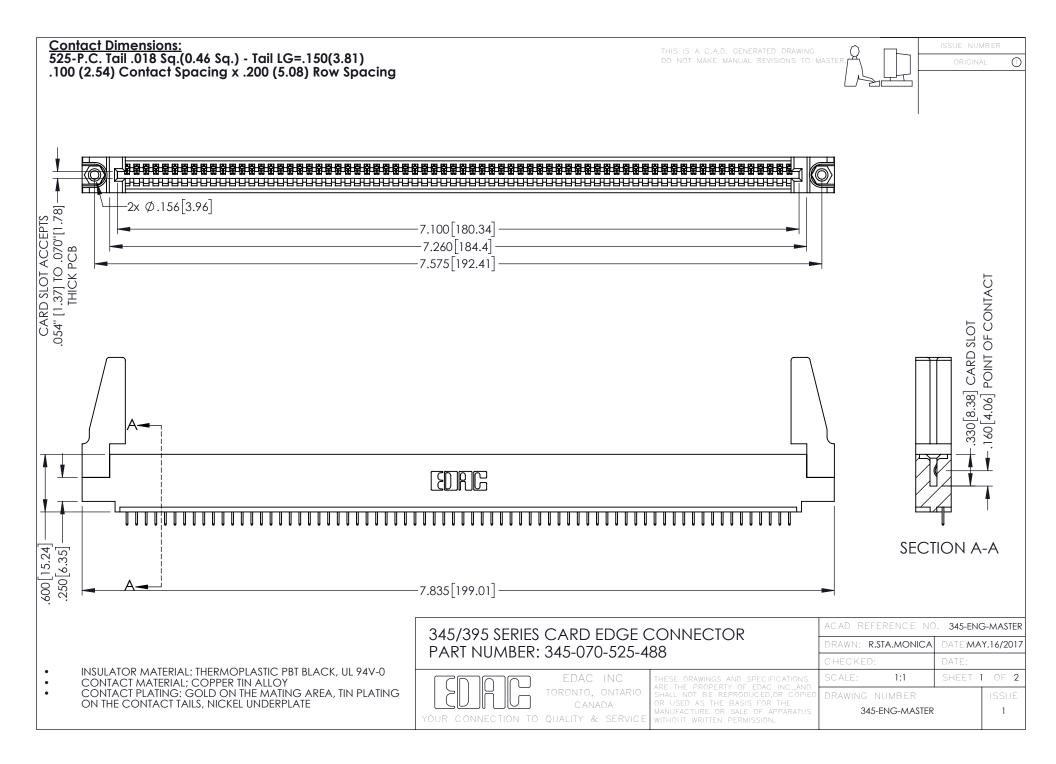

.107 [2.72] .082 [2.08] .157 [4] .232 [5.89] .125(3.18) to .210(5.33) .125(3.18) to .210(5.33) Outside Tails Outside Tails .045(1.14) to .060(1.52) .045(1.14) to .060(1.52) Between Tails Between Tails **Contact Code 555 Contact Code 556** 







**Contact Code 558** 

## **Contact Code 559**

Contact Code 560

INSULATOR MATERIAL: THERMOPLASTIC POLYESTER, UL 94V-0

DAP MATERIAL AVAILABLE UPON REQUEST

CONTACT MATERIAL; COPPER ALLOY

CONTACT PLATING: GOLD ON THE MATING AREA, TIN PLATING ON THE CONTACT TAILS, NICKEL UNDERPLATE

## 345/395 SERIES CARD EDGE CONNECTOR CONTACT CODE 555,556,558,559,560 DIMENSIONS

YOUR CONNECTION TO QUALITY & SERVICE

|    | ACAD REFERENCE NO. 345-ENG-MASTER |                  |
|----|-----------------------------------|------------------|
| 3  | DRAWN: R.STA