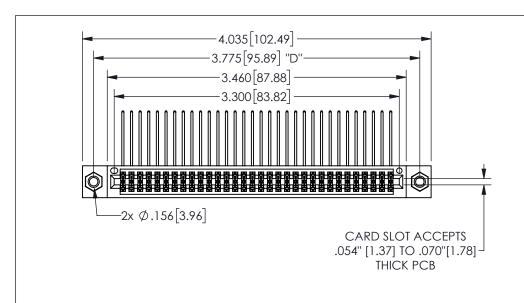

## <u>Contact Dimensions:</u> 559-90 Degree Bend (Code 541 Contacts) See Sheet 2 for Contact Code 555, 556, 558, 559, 560 **Dimensions**

345/395 SERIES CARD EDGE CONNECTOR PART NUMBER: 345-064-559-207

**EDAC INC** TORONTO, ONTARIO CANADA