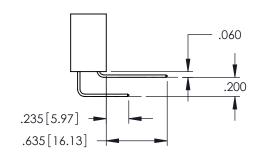

**Contact Code 558** 

Contact Code 559

**Contact Code 560** 

INSULATOR MATERIAL: THERMOPLASTIC POLYESTER, UL 94V-0

DAP MATERIAL AVAILABLE UPON REQUEST

CONTACT MATERIAL; COPPER ALLOY CONTACT PLATING: GOLD ON THE MATING AREA, TIN PLATING ON THE CONTACT TAILS, NICKEL UNDERPLATE

345/395 SERIES CARD EDGE CONNECTOR CONTACT CODE 555,556,558,559,560 DIMENSIONS

YOUR CONNECTION TO QUALITY & SERVICE

ACAD REFERENCE NO. 345-ENG-MASTER DATE:MAY.16/2017 DRAWN: R.STA.MONICA 1:1 SHEET 2 OF 2 345-ENG-MASTER