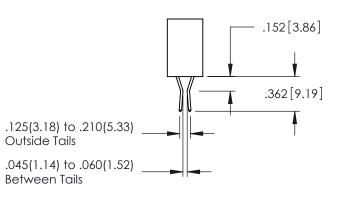

<u>Contact Dimensions:</u>
523-P.C. Tail .025 Sq.(0.64 Sq.) - Tail LG=.390(9.91)
.100 (2.54) Contact Spacing x .200 (5.08) Row Spacing

1

.160[4.06] POINT OF CONTACT .330[8.38] CARD SLOT 50 [3.81] SECTION A-A

**Contact Code 558** 

Contact Code 559

**Contact Code 560** 

INSULATOR MATERIAL: THERMOPLASTIC POLYESTER, UL 94V-0

DAP MATERIAL AVAILABLE UPON REQUEST

CONTACT MATERIAL; COPPER ALLOY CONTACT PLATING: GOLD ON THE MATING AREA, TIN PLATING ON THE CONTACT TAILS, NICKEL UNDERPLATE

345/395 SERIES CARD EDGE CONNECTOR CONTACT CODE 555,556,558,559,560 DIMENSIONS

YOUR CONNECTION TO QUALITY & SERVICE

ACAD REFERENCE NO. 345-ENG-MASTER DATE:MAY.16/2017 DRAWN: R.STA.MONICA 1:1 SHEET 2 OF 2 345-ENG-MASTER