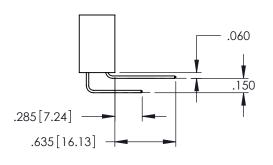

**Contact Code 558** 

Contact Code 559

**Contact Code 560** 

INSULATOR MATERIAL: THERMOPLASTIC POLYESTER, UL 94V-0

DAP MATERIAL AVAILABLE UPON REQUEST

CONTACT MATERIAL; COPPER ALLOY CONTACT PLATING: GOLD ON THE MATING AREA, TIN PLATING ON THE CONTACT TAILS, NICKEL UNDERPLATE

345/395 SERIES CARD EDGE CONNECTOR CONTACT CODE 555,556,558,559,560 DIMENSIONS

YOUR CONNECTION TO QUALITY & SERVICE

ACAD REFERENCE NO. 345-ENG-MASTER DATE:MAY.16/2017 DRAWN: R.STA.MONICA 1:1 SHEET 2 OF 2 345-ENG-MASTER