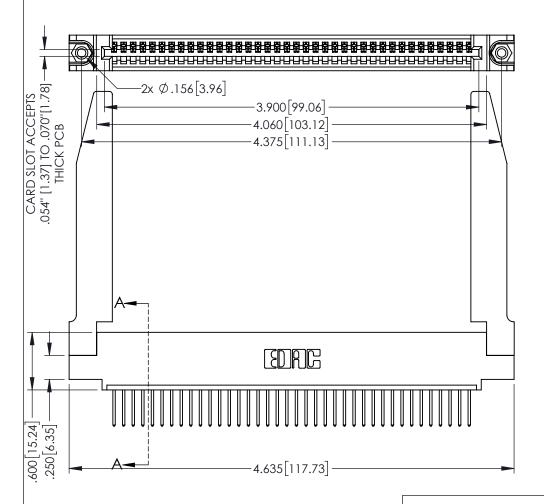

INSULATOR MATERIAL: THERMOPLASTIC PBT BLACK, UL 94V-0

CONTACT MATERIAL; COPPER TIN ALLOY CONTACT PLATING: GOLD ON THE MATING AREA, TIN PLATING ON THE CONTACT TAILS, NICKEL UNDERPLATE

| 345/395 SERIES CARD EDGE CONNECTOR |
|------------------------------------|
| PART NUMBER: 345-038-523-478       |

YOUR CONNECTION TO QUALITY & SERVICE

| /Q |                                                                   |              |
|----|-------------------------------------------------------------------|--------------|
|    | 70                                                                | CHECKED:     |
|    | THESE DRAWINGS AND SPECIFICATIONS ARE THE PROPERTY OF EDAC INCAND | SCALE: 1:    |
|    | SHALL NOT BE REPRODUCED, OR COPIED OR USED AS THE BASIS FOR THE   | DRAWING NUMB |
|    | MANUFACTURE OR SALE OF APPARATUS WITHOUT WRITTEN PERMISSION       | 345-ENG-1    |
|    |                                                                   |              |

| ACAD REFERENCE NO. 345-ENG-MASTER |         |           |  |  |
|-----------------------------------|---------|-----------|--|--|
| DRAWN: R.STA.MONICA               | DATE:MA | Y.16/2017 |  |  |
| CHECKED:                          | DATE:   |           |  |  |
| SCALE: 1:1                        | SHEET ' | OF 2      |  |  |
| DRAWING NUMBER                    | •       | ISSUE     |  |  |
| 345-ENG-MASTER                    | !       | 1         |  |  |