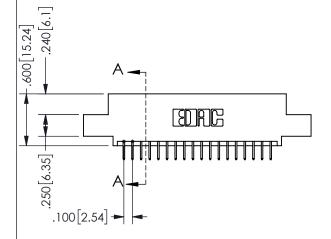

.160 4.06 .330[8.38] POINT OF CARD SLOT CONTACT .370 9.4

## SECTION A-A

345/395 SERIES CARD EDGE CONNECTOR PART NUMBER: 345-036-524-508

**EDAC INC** TORONTO, ONTARIO CANADA

THESE DRAWINGS AND SPECIFICATIONS ARE THE PROPERTY OF EDAC INC.,AND SHALL NOT BE REPRODUCED, OR COPIED OR USED AS THE BASIS FOR THE MANUFACTURE OR SALE OF APPARATUS WITHOUT WRITTEN PERMISSION.