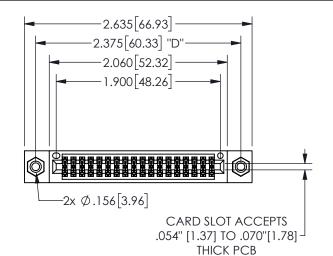

## SECTION A-A

345/395 SERIES CARD EDGE CONNECTOR PART NUMBER: 345-036-524-508

**EDAC INC** TORONTO, ONTARIO CANADA

THESE DRAWINGS AND SPECIFICATIONS ARE THE PROPERTY OF EDAC INC.,AND SHALL NOT BE REPRODUCED, OR COPIED OR USED AS THE BASIS FOR THE MANUFACTURE OR SALE OF APPARATUS WITHOUT WRITTEN PERMISSION.

345/395 SERIES CARD EDGE CONNECTOR CONTACT CODE 555,556,558,559,560 DIMENSIONS

YOUR CONNECTION TO QUALITY & SERVICE

**EDAC INC** TORONTO, ONTARIO CANADA

THESE DRAWINGS AND SPECIFICATIONS ARE THE PROPERTY OF EDAC INC.,AND SHALL NOT BE REPRODUCED, OR COPIED OR USED AS THE BASIS FOR THE MANUFACTURE OR SALE OF APPARATUS WITHOUT WRITTEN PERMISSION.