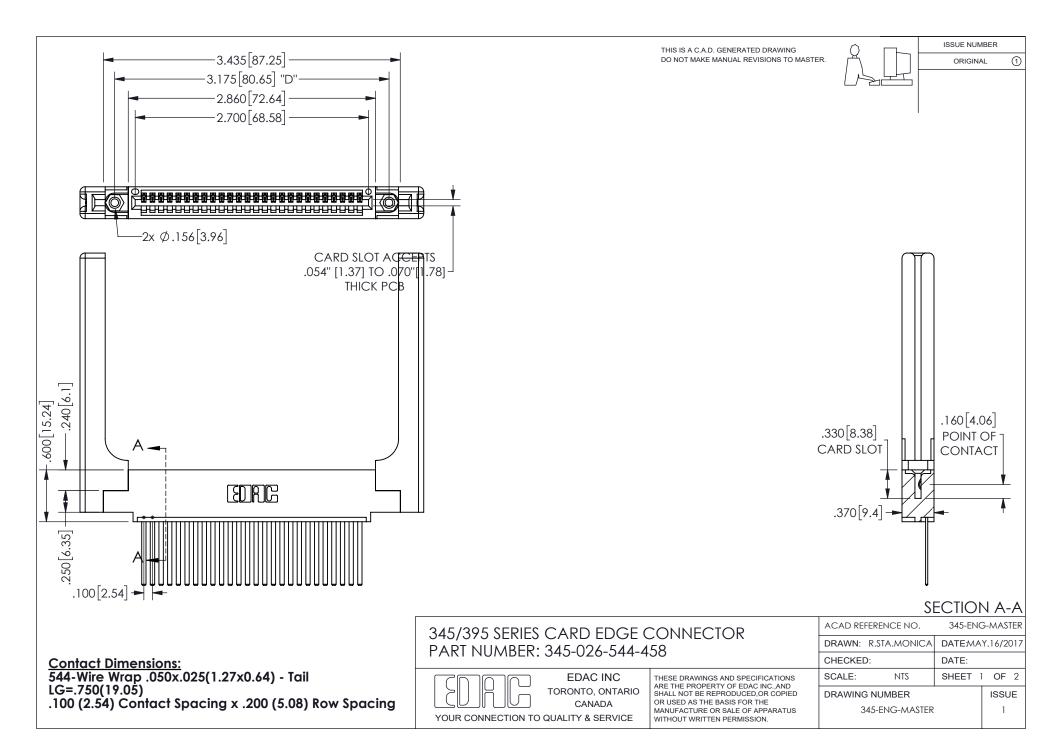

ISSUE NUMBER ORIGINAL

1

**Contact Code 558** 

Contact Code 559

Contact Code 560

INSULATOR MATERIAL: THERMOPLASTIC POLYESTER, UL 94V-0

DAP MATERIAL AVAILABLE UPON REQUEST

CONTACT MATERIAL; COPPER ALLOY

CONTACT PLATING: GOLD ON THE MATING AREA, TIN PLATING ON THE CONTACT TAILS, NICKEL UNDERPLATE

345/395 SERIES CARD EDGE CONNECTOR CONTACT CODE 555,556,558,559,560 DIMENSIONS

YOUR CONNECTION TO QUALITY & SERVICE

**EDAC INC** TORONTO, ONTARIO CANADA

THESE DRAWINGS AND SPECIFICATIONS ARE THE PROPERTY OF EDAC INC.,AND SHALL NOT BE REPRODUCED, OR COPIED OR USED AS THE BASIS FOR THE MANUFACTURE OR SALE OF APPARATUS WITHOUT WRITTEN PERMISSION.

| ACAD REFERENCE NO.  | 345-ENG-MASTER   |
|---------------------|------------------|
| DRAWN: R.STA.MONICA | DATE:MAY.16/2017 |
| CHECKED:            | DATE:            |
| SCALE: 1:1          | SHEET 2 OF 2     |
| DRAWING NUMBER      | ISSUE            |
| 345-FNG-MASTER      | 1                |