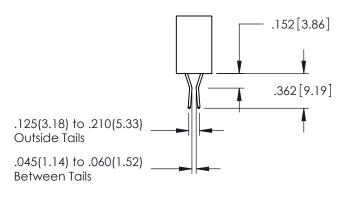

**SECTION A-A** 

**Contact Code 558** 

Contact Code 559

Contact Code 560

INSULATOR MATERIAL: THERMOPLASTIC POLYESTER, UL 94V-0

DAP MATERIAL AVAILABLE UPON REQUEST

CONTACT MATERIAL; COPPER ALLOY CONTACT PLATING: GOLD ON THE MATING AREA, TIN PLATING ON THE CONTACT TAILS, NICKEL UNDERPLATE