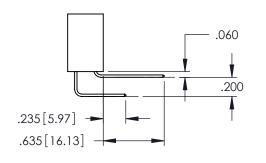

Contact Dimensions: 542-Wire Wrap .025 Sq.(0.64 Sq.) - Tail LG=.645(16.38) .100 (2.54) Contact Spacing x .200 (5.08) Row Spacing

THIS IS A C.A.D. GENERATED DRAWING
DO NOT MAKE MANUAL REVISIONS TO MAS

ORIGINAL

..330[8.38] CARD SLOT .160[4.06] POINT OF CONTACT

- INSULATOR MATERIAL: THERMOPLASTIC PBT BLACK, UL 94V-0
- CONTACT MATERIAL; COPPER TIN ALLOY
   CONTACT PLATING: GOLD ON THE MATING AREA, TIN PLATING ON THE CONTACT TAILS, NICKEL UNDERPLATE