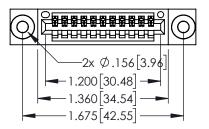

Contact Dimensions: 542-Wire Wrap .025 Sq.(0.64 Sq.) - Tail LG=.645(16.38) .100 (2.54) Contact Spacing x .200 (5.08) Row Spacing

THIS IS A C.A.D. GENERATED DRAWING
DO NOT MAKE MANUAL REVISIONS TO MAS

ORIGINAL

..330[8.38] CARD SLOT .160[4.06] POINT OF CONTACT

- INSULATOR MATERIAL: THERMOPLASTIC PBT BLACK, UL 94V-0
- CONTACT MATERIAL; COPPER TIN ALLOY
   CONTACT PLATING: GOLD ON THE MATING AREA, TIN PLATING ON THE CONTACT TAILS, NICKEL UNDERPLATE