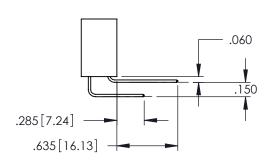

Contact Dimensions: 542-Wire Wrap .025 Sq.(0.64 Sq.) - Tail LG=.645(16.38) .100 (2.54) Contact Spacing x .200 (5.08) Row Spacing

THIS IS A C.A.D. GENERATED DRAWING
DO NOT MAKE MANUAL REVISIONS TO MAS

ORIGINAL