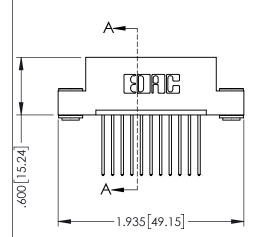

**SECTION A-A** 

**Contact Code 558** 

Contact Code 559

Contact Code 560

INSULATOR MATERIAL: THERMOPLASTIC POLYESTER, UL 94V-0

DAP MATERIAL AVAILABLE UPON REQUEST

CONTACT MATERIAL; COPPER ALLOY CONTACT PLATING: GOLD ON THE MATING AREA, TIN PLATING ON THE CONTACT TAILS, NICKEL UNDERPLATE